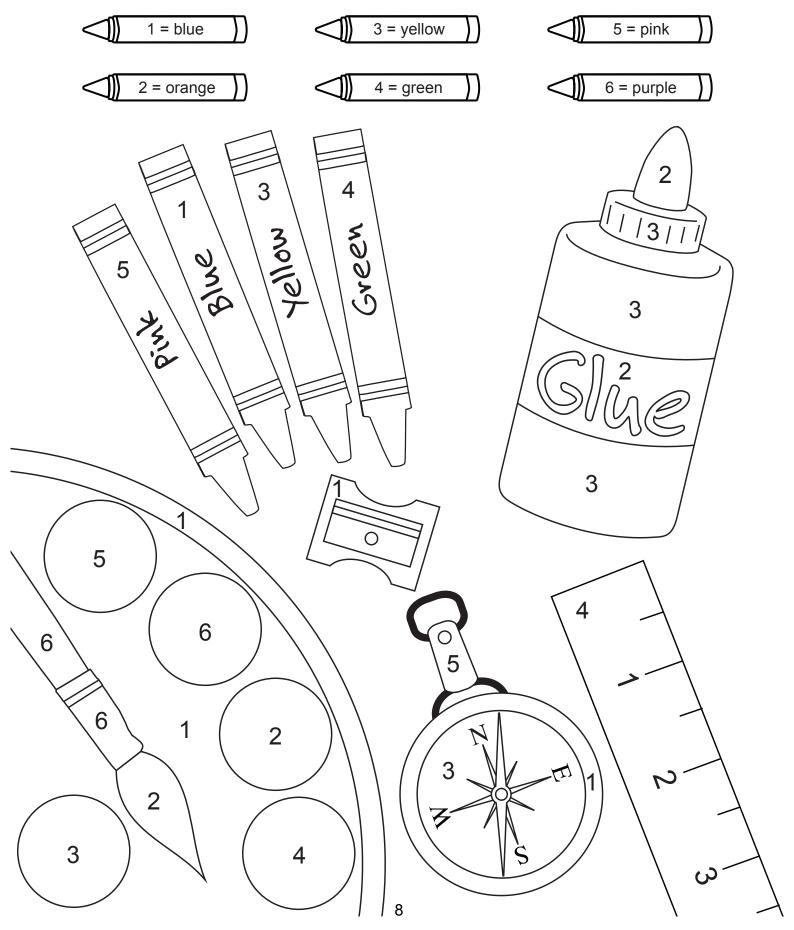

#### Color by Number

Color Annabelle's school supplies according to the number key.