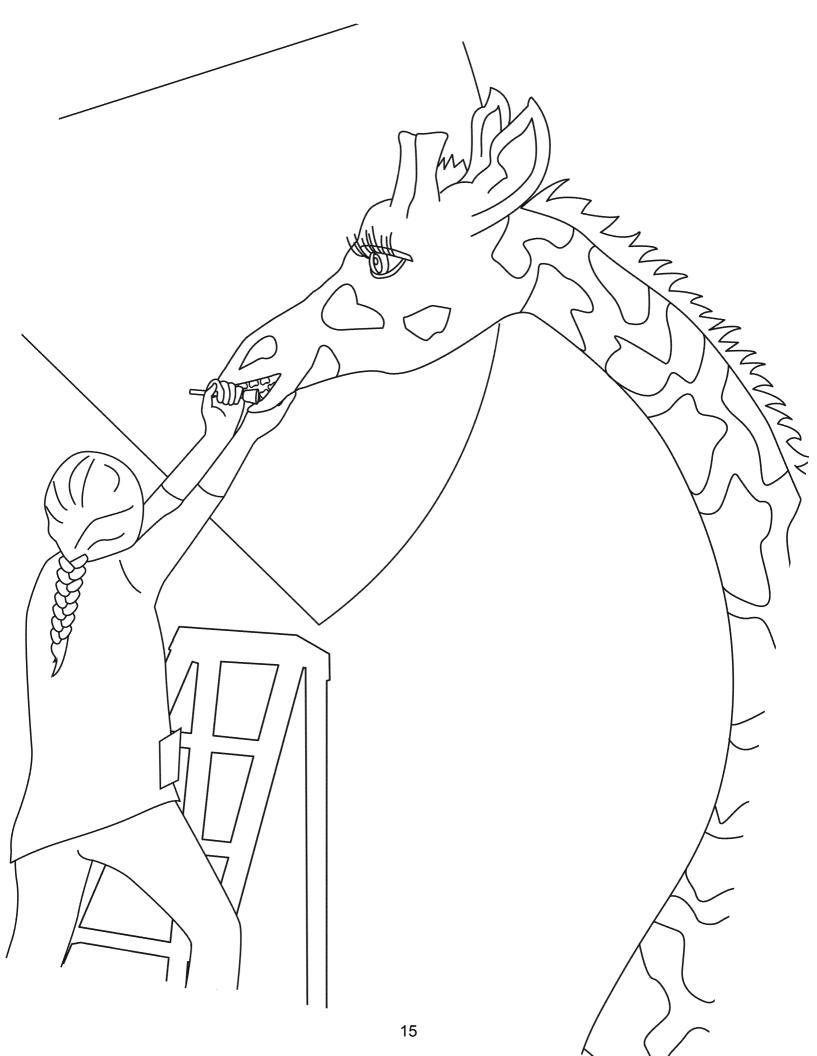

#### Help Annabelle brush her teeth.

Find and circle the items you use to brush your teeth.