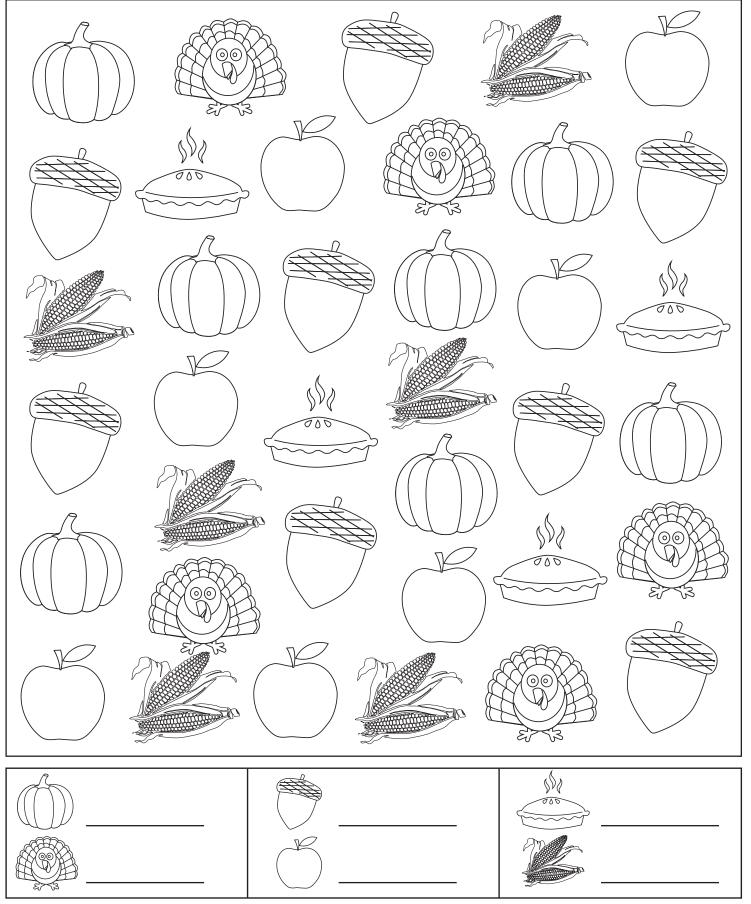

## Count & Mark

Count and color the images in each box and color in the circle with the correct number.