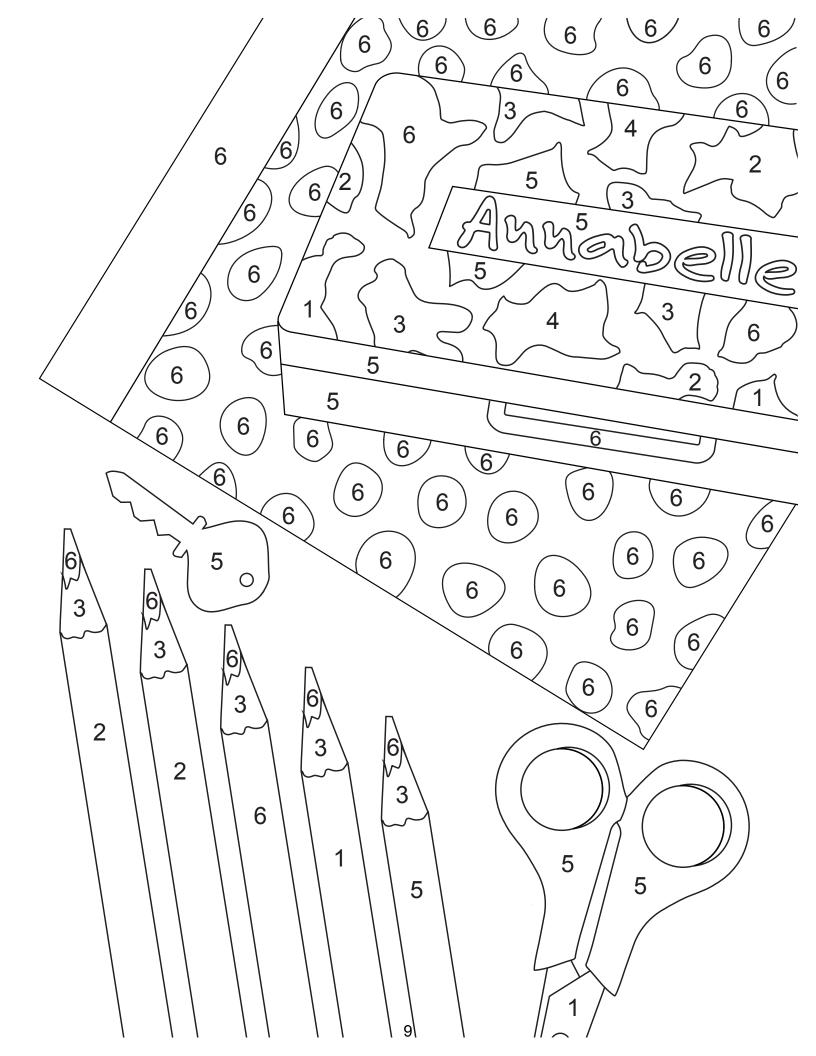

#### Color by Number

Color Annabelle's school supplies according to the number key.