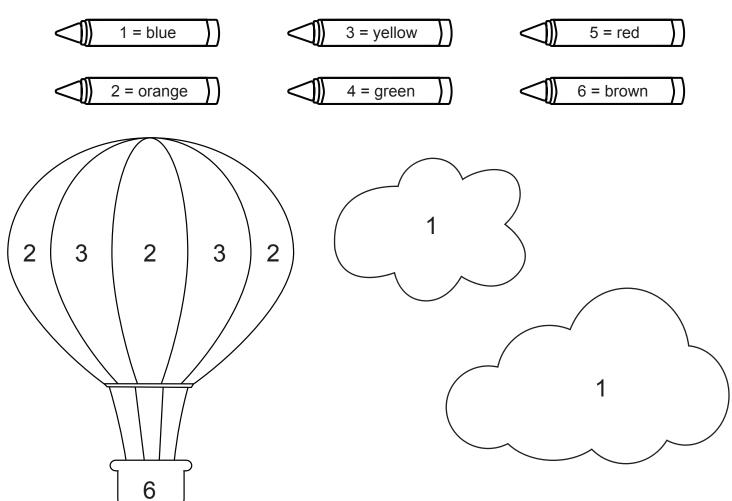

#### Color by Number

Color Annabelle's school supplies according to the number key.