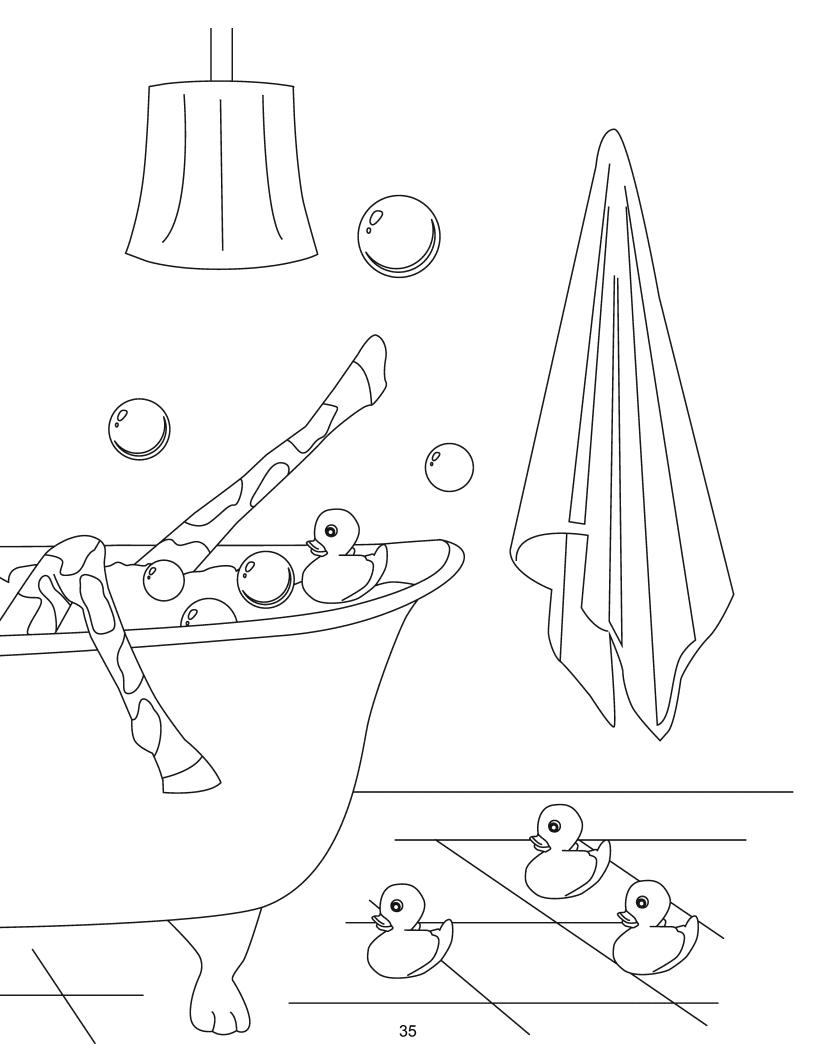

|
|   | J | K        |   |  |
| M |   | 0        | P |  |
| Q | R | S        | T |  |
| U |   |          | X |  |
|   | Y | Z        |   |  |

### Back-to-School Eye Exam

Trace the letters that Annabelle saw in her eye exam.













## Adding Apples

Color and add the apples.



### Adding Apples

Color and add the apples.



## Tracing Shapes

Trace the shapes and write what the shape is.





# Matching Like Objects

Look at the object on the left and draw a line to the object on the right that goes with it.





### Match the Beginning Sound

Look at the object on the left and draw a line to the letter with the beginning sound on the right.







Color and count the number of apples in the tree.



## Color by Number

Color the scene Annabelle saw at the Fall Festival.











# B is for Bubbles and Bath

Color in all the circles with a letter B and b.



# Color and Count







# Same or Different?

Circle the picture that is different from the rest.



## Count & Mark

Count and color the images in each box and color in the circle with the correct number.