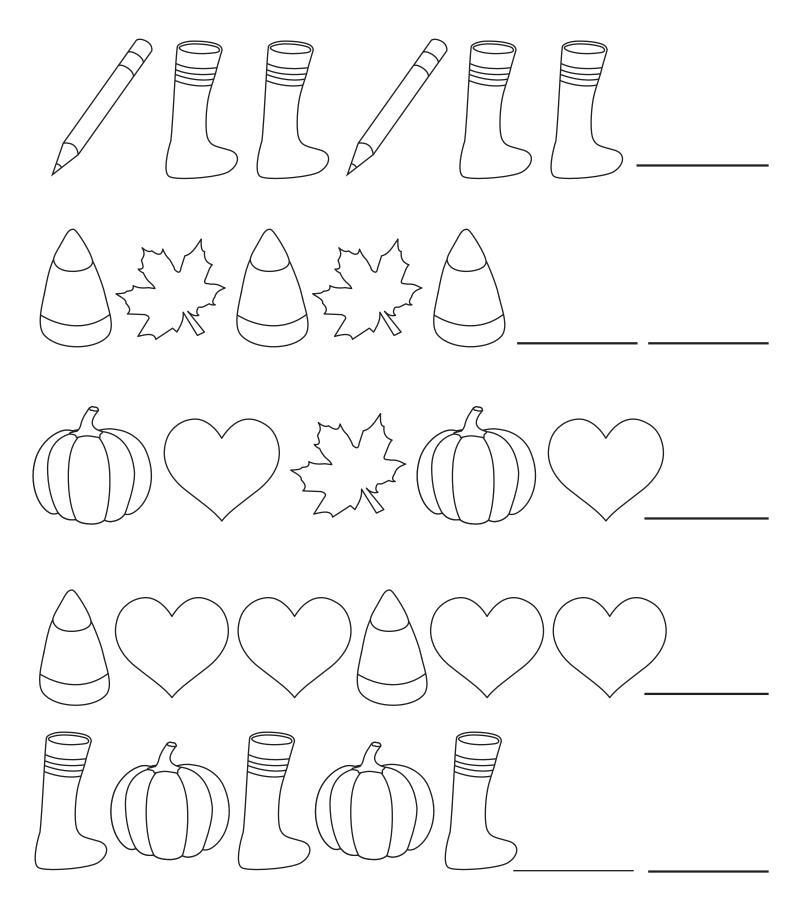

#### Fall Patterns

Complete the pattern in each set by drawing in what comes next.