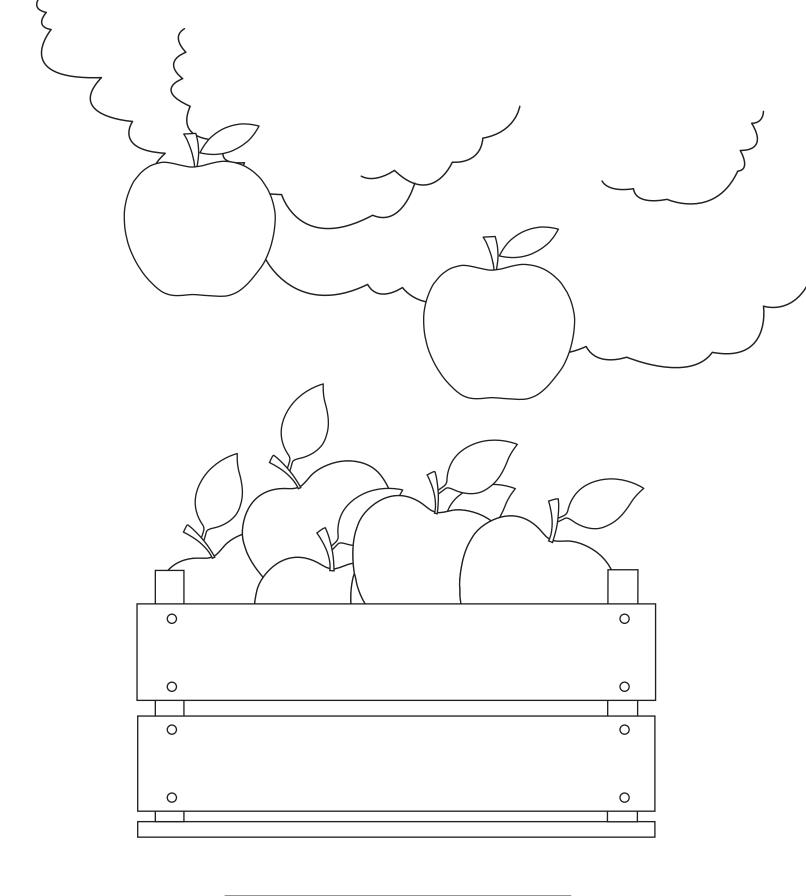

### Match the Beginning Sound

Look at the object on the left and draw a line to the letter with the beginning sound on the right.

Color and count the number of apples in the tree.