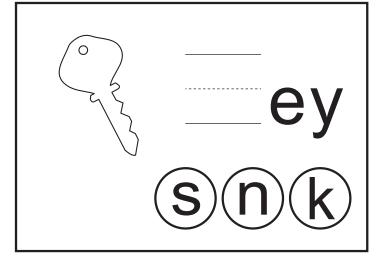

### Fall Spelling

Write the correct letter from the circles that has the beginning sound of each picture.