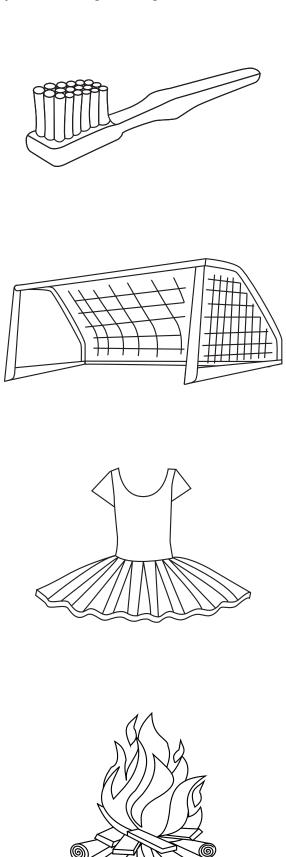

# Matching Like Objects

Look at the object on the left and draw a line to the object on the right that goes with it.