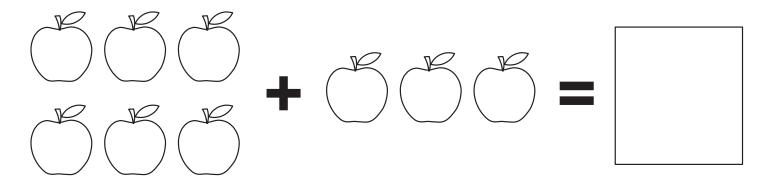

nabelle's school supplies according to the number key.









#### Fall Patterns

Complete the pattern in each set by drawing in what comes next.



#### Help Annabelle brush her teeth.

Find and circle the items you use to brush your teeth.







### Fall Spelling

Write the correct letter from the circles that has the beginning sound of each picture.













#### Alphabet Uppercase Letters

Write the uppercase letters.

| A | В | <b>C</b> |   |  |
|---|---|----------|---|--|
|   |   | G        | H |  |
|   | J | K        |   |  |
| M |   | 0        | P |  |
| Q | R | S        | T |  |
| U |   |          | X |  |
|   | Y | Z        |   |  |

### Back-to-School Eye Exam

Trace the letters that Annabelle saw in her eye exam.













## Adding Apples

Color and add the apples.



### Adding Apples

Color and add the apples.



## Tracing Shapes

Trace the shapes and write what the shape is.





# Matching Like Objects

Look at the object on the left and draw a line to the object on the right that goes with it.





### Match the Beginning Sound

Look at the object on the left and draw a line to the letter with the beginning sound on the right.







Color and count the number of apples in the tree.



## Color by Number

Color the scene Annabelle saw at the Fall Festival.











# B is for Bubbles and Bath

Color in all the circles with a letter B and b.



# Color and Count







# Same or Different?

Circle the picture that is different from the rest.



## Count & Mark

Count and color the images in each box and color in the circle with the correct numb