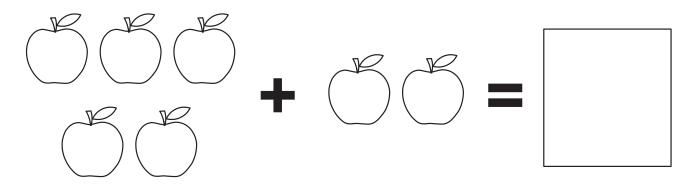

r key.









#### Fall Patterns

Complete the pattern in each set by drawing in what comes next.



#### Help Annabelle brush her teeth.

Find and circle the items you use to brush your teeth.







### Fall Spelling

Write the correct letter from the circles that has the beginning sound of each picture.













#### Alphabet Uppercase Letters

Write the uppercase letters.

| A | В | <b>C</b> |   |  |
|---|---|----------|---|--|
|   |   | G        | H |  |
|   | J | K        |   |  |
| M |   | 0        | P |  |
| Q | R | S        | T |  |
| U |   |          | X |  |
|   | Y | Z        |   |  |

### Back-to-School Eye Exam

Trace the letters that Annabelle saw in her eye exam.













## Adding Apples

Color and add the apples.



### Adding Apples

Color and add the apples.



## Tracing Shapes

Trace the shapes and write what the shape is.





# Matching Like Objects

Look at the object on the left and draw a line to the object on the right that goes with it.





### Match the Beginning Sound

Look at the object on the left and draw a line to the letter with the beginning sound on the right.







Color and count the number of apples in the tree.



## Color by Number

Color the scene Annabelle saw at the Fall Festival.











# B is for Bubbles and Bath

Color in all the circles with a letter B and b.



# Color and Count







# Same or Different?

Circle the picture that is different from the rest.



## Count & Mark

Count and color the images in each box and color in the circle with the correct number.