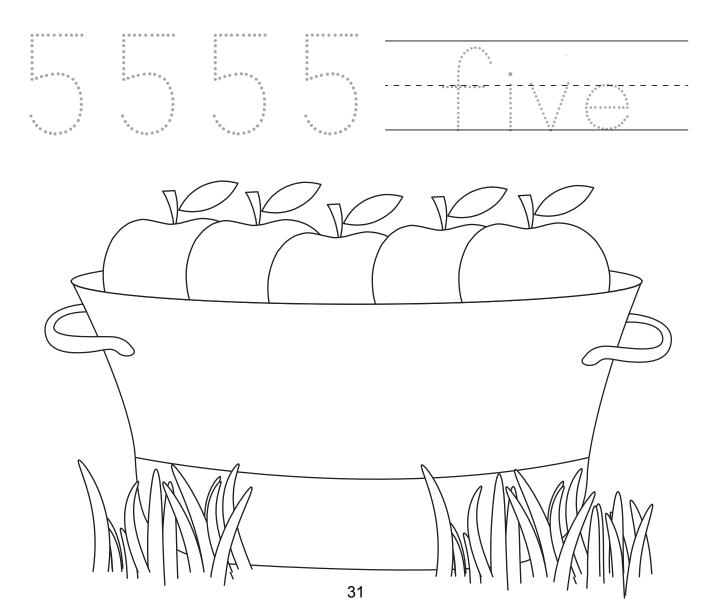

| A | В | <b>C</b> |   |  |
|---|---|----------|---|--|
|   |   | G        | H |  |
|   | J | K        |   |  |
| M |   | 0        | P |  |
| Q | R | S        | T |  |
| U |   |          | X |  |
|   | Y | Z        |   |  |

### Back-to-School Eye Exam

Trace the letters that Annabelle saw in her eye exam.













## Adding Apples

Color and add the apples.



### Adding Apples

Color and add the apples.



## Tracing Shapes

Trace the shapes and write what the shape is.





# Matching Like Objects

Look at the object on the left and draw a line to the object on the right that goes with it.





### Match the Beginning Sound

Look at the object on the left and draw a line to the letter with the beginning sound on the right.







Color and count the number of apples in the tree.



## Color by Number

Color the scene Annabelle saw at the Fall Festival.











# B is for Bubbles and Bath

Color in all the circles with a letter B and b.



# Color and Count







# Same or Different?

Circle the picture that is different from the rest.



## Count & Mark

Count and color the images in each box and color in the circle with the correct number.