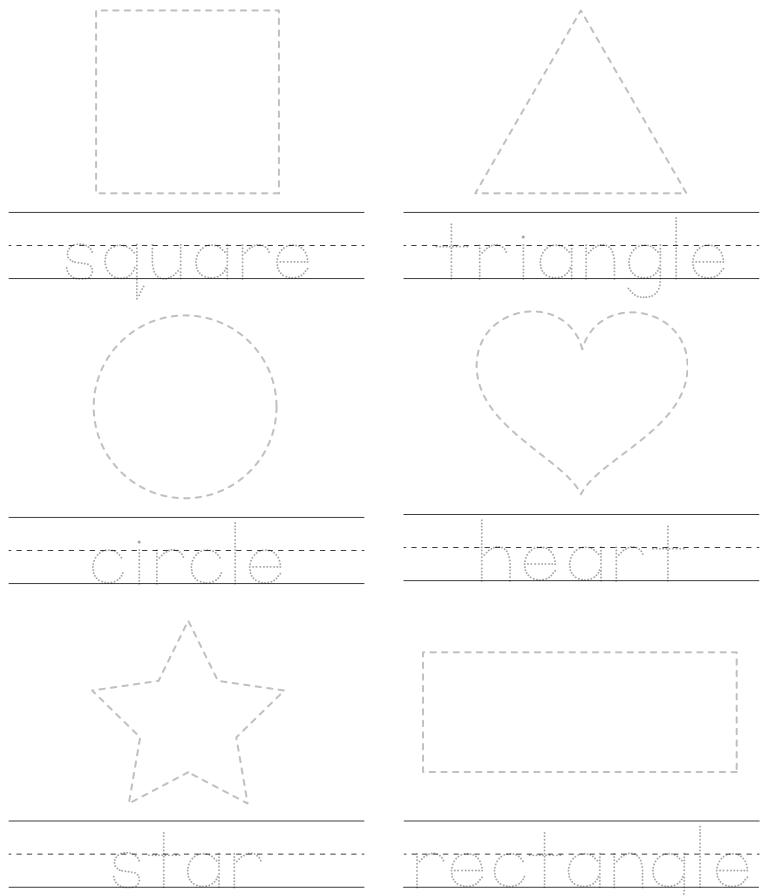

by drawing in what comes next.



#### Help Annabelle brush her teeth.

Find and circle the items you use to brush your teeth.







### Fall Spelling

Write the correct letter from the circles that has the beginning sound of each picture.













#### Alphabet Uppercase Letters

Write the uppercase letters.

| A | В | <b>C</b> |   |  |
|---|---|----------|---|--|
|   |   | G        | H |  |
|   | J | K        |   |  |
| M |   | 0        | P |  |
| Q | R | S        | T |  |
| U |   |          | X |  |
|   | Y | Z        |   |  |

### Back-to-School Eye Exam

Trace the letters that Annabelle saw in her eye exam.













## Adding Apples

Color and add the apples.



### Adding Apples

Color and add the apples.



## Tracing Shapes

Trace the shapes and write what the shape is.





# Matching Like Objects

Look at the object on the left and draw a line to the object on the right that goes with it.





### Match the Beginning Sound

Look at the object on the left and draw a line to the letter with the beginning sound on the right.







Color and count the number of apples in the tree.



## Color by Number

Color the scene Annabelle saw at the Fall Festival.











# B is for Bubbles and Bath

Color in all the circles with a letter B and b.



# Color and Count







# Same or Different?

Circle the picture that is different from the rest.



## Count & Mark

Count and color the images in each box and color in the circle with the correct number.