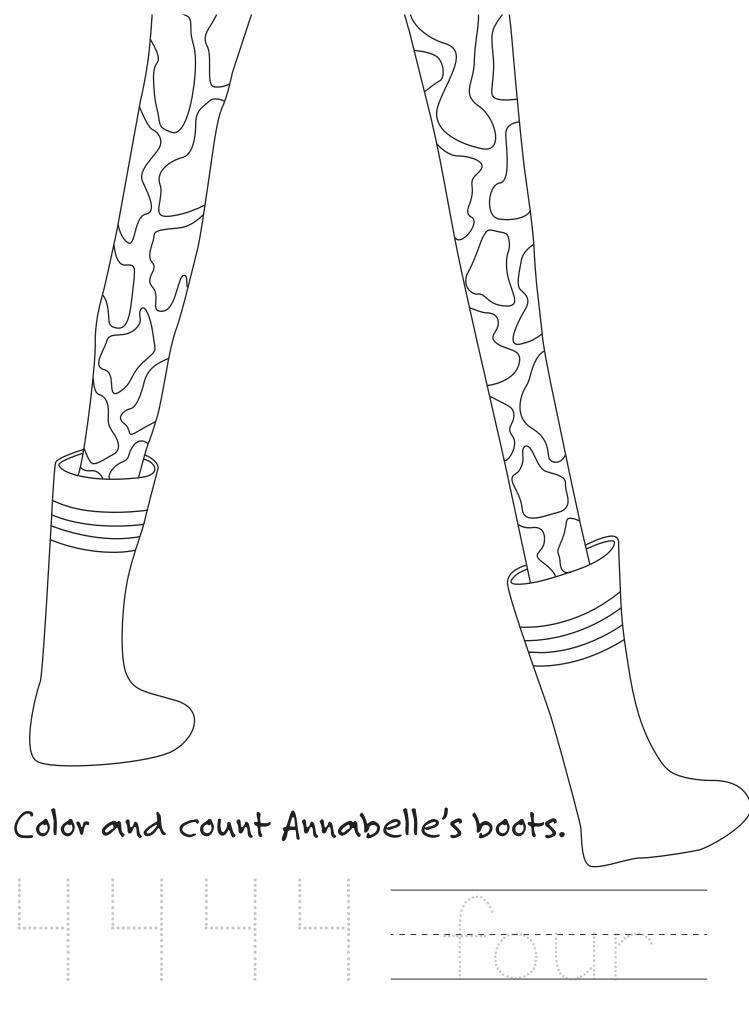

Color and count the number of leaves.



Color and count the number of geese.



Leaves turn

Ved.

OVENIGE

### Trace and color the leaves.



#### Color by Number

Color Annabelle's school supplies according to the number key.









#### Fall Patterns

Complete the pattern in each set by drawing in what comes next.



#### Help Annabelle brush her teeth.

Find and circle the items you use to brush your teeth.







### Fall Spelling

Write the correct letter from the circles that has the beginning sound of each picture.













#### Alphabet Uppercase Letters

Write the uppercase letters.

| A | В | <b>C</b> |   |  |
|---|---|----------|---|--|
|   |   | G        | H |  |
|   | J | K        |   |  |
| M |   | 0        | P |  |
| Q | R | S        | T |  |
| U |   |          | X |  |
|   | Y | Z        |   |  |

### Back-to-School Eye Exam

Trace the letters that Annabelle saw in her eye exam.













## Adding Apples

Color and add the apples.



### Adding Apples

Color and add the apples.



## Tracing