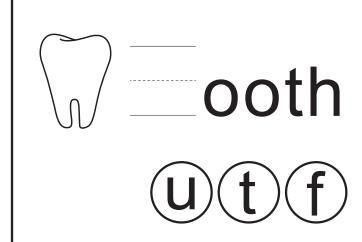

### Fall Spelling

Write the correct letter from the circles that has the beginning sound of each picture.