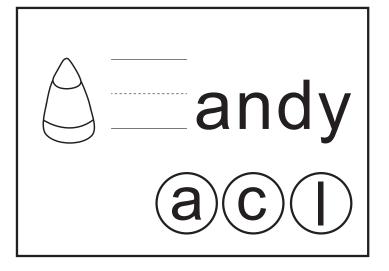

### Fall Spelling

Write the correct letter from the circles that has the beginning sound of each picture.