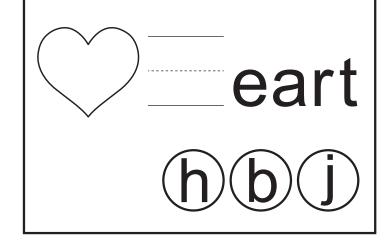

### Fall Spelling

Write the correct letter from the circles that has the beginning sound of each picture.