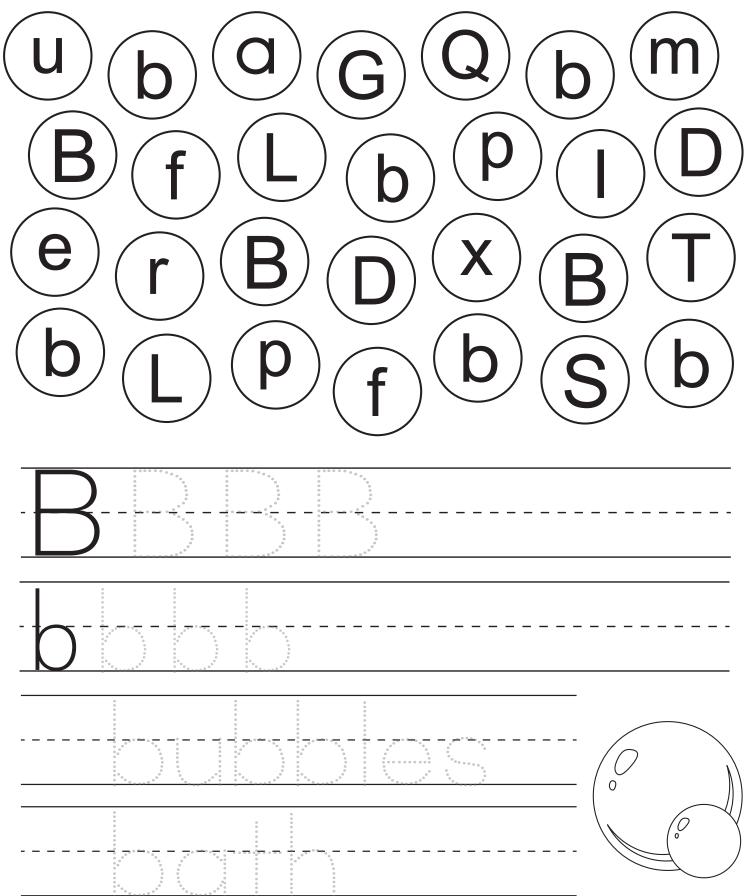

T |  |
| U |   |          | X |  |
|   | Y | Z        |   |  |

### Back-to-School Eye Exam

Trace the letters that Annabelle saw in her eye exam.













## Adding Apples

Color and add the apples.



### Adding Apples

Color and add the apples.



## Tracing Shapes

Trace the shapes and write what the shape is.





# Matching Like Objects

Look at the object on the left and draw a line to the object on the right that goes with it.





### Match the Beginning Sound

Look at the object on the left and draw a line to the letter with the beginning sound on the right.







Color and count the number of apples in the tree.



## Color by Number

Color the scene Annabelle saw at the Fall Festival.











# B is for Bubbles and Bath

Color in all the circles with a letter B and b.



# Color and Count







# Same or Different?

Circle the picture that is different from the rest.



## Count & Mark

Count and color the images in each box and color in the circle with the correct number.