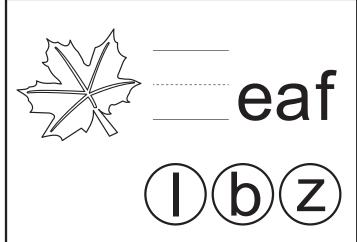

### Fall Spelling

Write the correct letter from the circles that has the beginning sound of each picture.