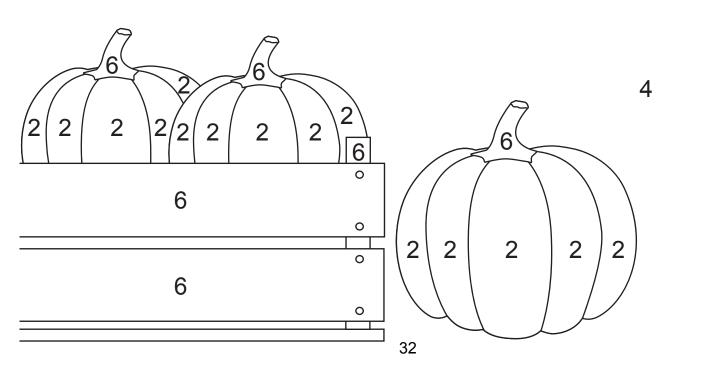

#### Color by Number

Color Annabelle's school supplies according to the number key.