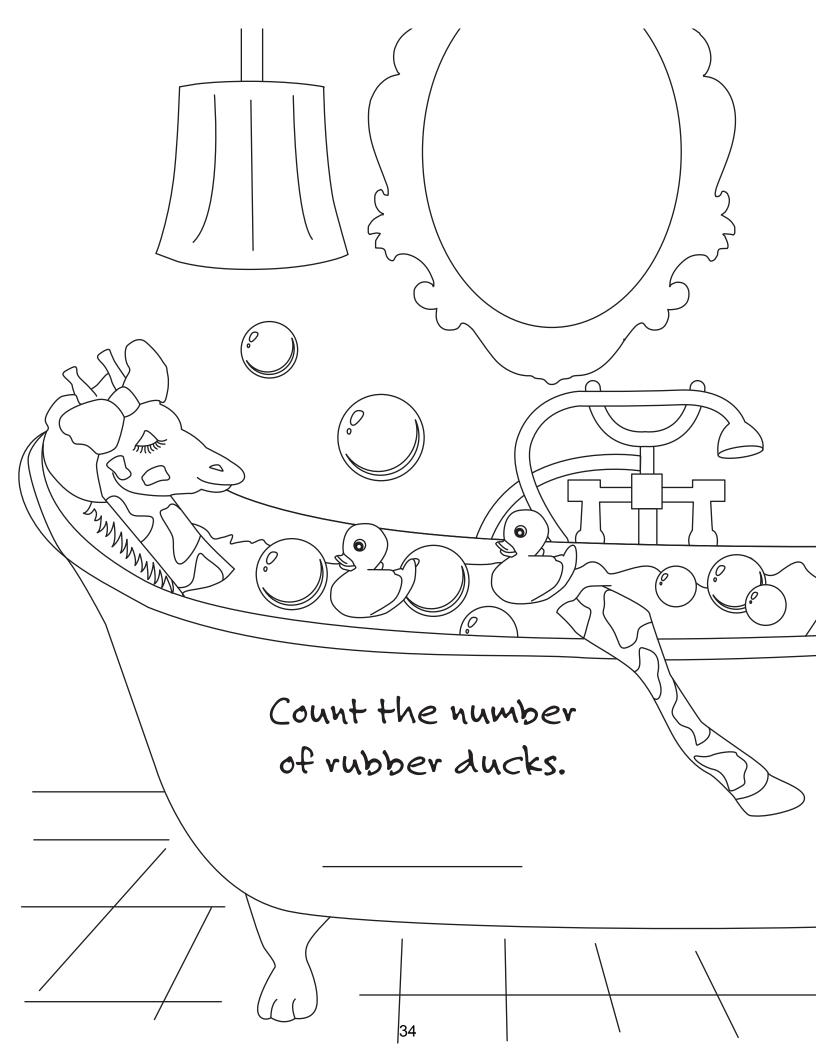

|  |
|   | J | K        |   |  |
| M |   | 0        | P |  |
| Q | R | S        | T |  |
| U |   |          | X |  |
|   | Y | Z        |   |  |

### Back-to-School Eye Exam

Trace the letters that Annabelle saw in her eye exam.













## Adding Apples

Color and add the apples.



### Adding Apples

Color and add the apples.



## Tracing Shapes

Trace the shapes and write what the shape is.





# Matching Like Objects

Look at the object on the left and draw a line to the object on the right that goes with it.





### Match the Beginning Sound

Look at the object on the left and draw a line to the letter with the beginning sound on the right.







Color and count the number of apples in the tree.



## Color by Number

Color the scene Annabelle saw at the Fall Festival.











# B is for Bubbles and Bath

Color in all the circles with a letter B and b.



# Color and Count







# Same or Different?

Circle the picture that is different from the rest.



## Count & Mark

Count and color the images in each box and color in the circle with the correct number.