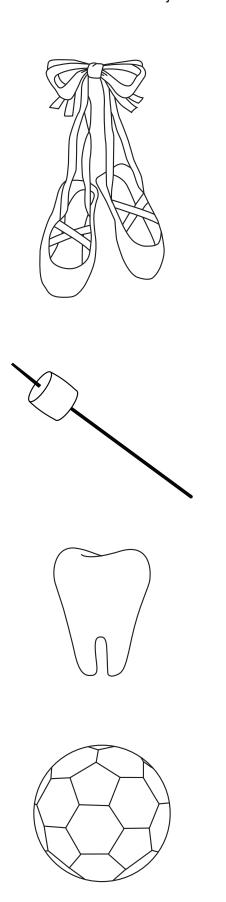

# Matching Like Objects

Look at the object on the left and draw a line to the object on the right that goes with it.