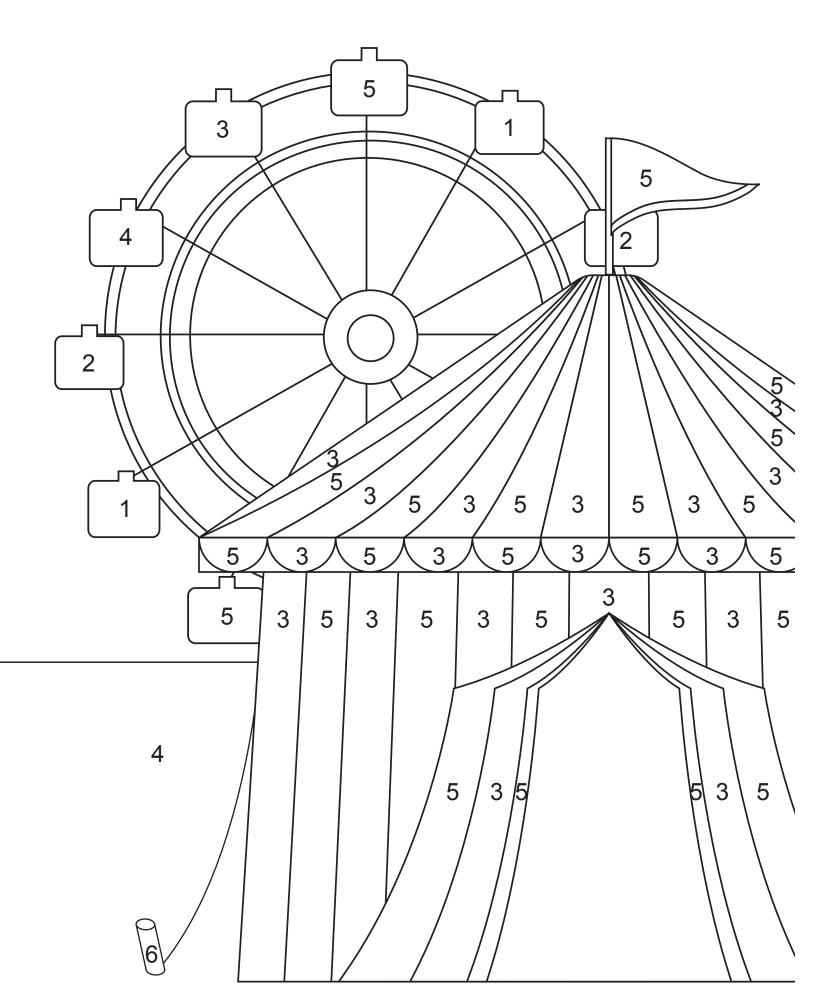

H |  |
|   | J | K        |   |  |
| M |   | 0        | P |  |
| Q | R | S        | T |  |
| U |   |          | X |  |
|   | Y | Z        |   |  |

### Back-to-School Eye Exam

Trace the letters that Annabelle saw in her eye exam.













## Adding Apples

Color and add the apples.



### Adding Apples

Color and add the apples.



## Tracing Shapes

Trace the shapes and write what the shape is.





# Matching Like Objects

Look at the object on the left and draw a line to the object on the right that goes with it.





### Match the Beginning Sound

Look at the object on the left and draw a line to the letter with the beginning sound on the right.







Color and count the number of apples in the tree.



## Color by Number

Color the scene Annabelle saw at the Fall Festival.











# B is for Bubbles and Bath

Color in all the circles with a letter B and b.



# Color and Count







# Same or Different?

Circle the picture that is different from the rest.



## Count & Mark

Count and color the images in each box and color in the circle with the correct number.