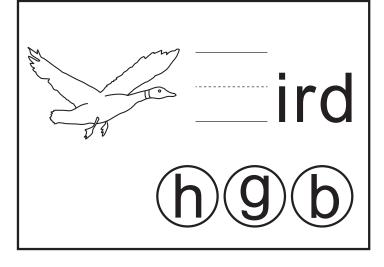

### Fall Spelling

Write the correct letter from the circles that has the beginning sound of each picture.