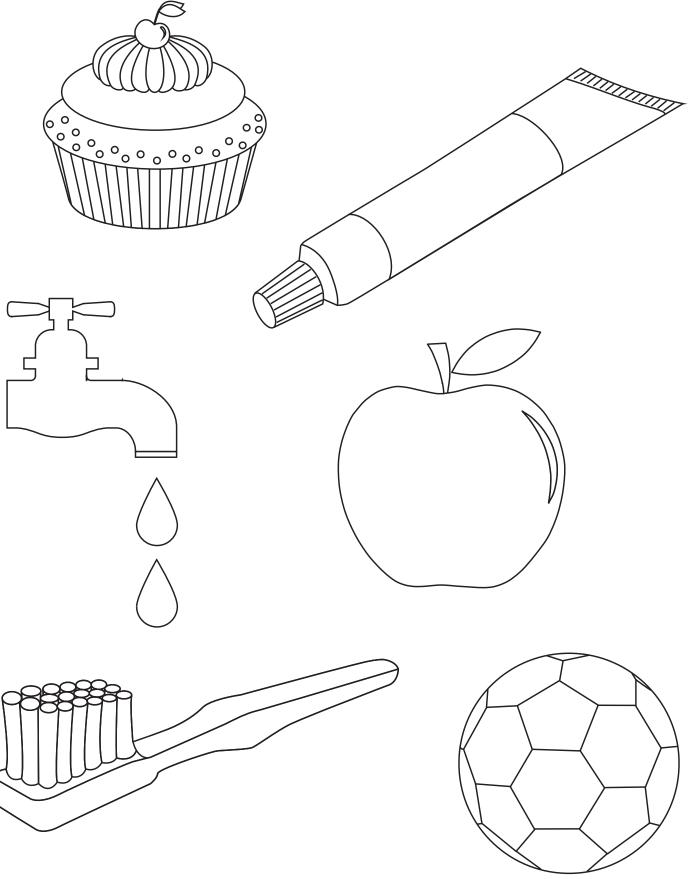

#### Help Annabelle brush her teeth.

Find and circle the items you use to brush your teeth.