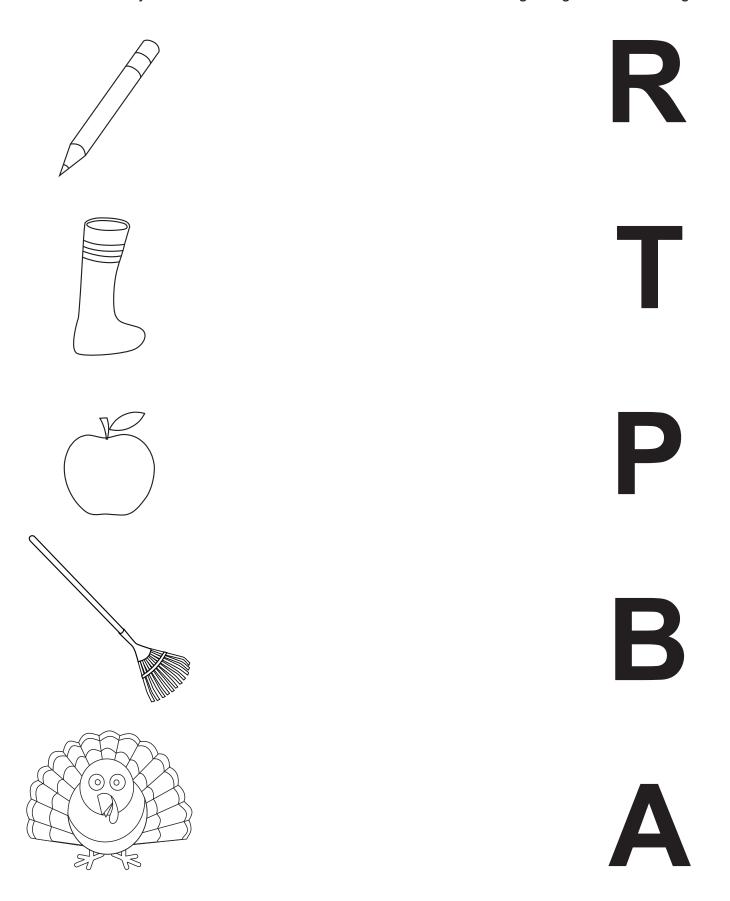

### Fall Spelling

Write the correct letter from the circles that has the beginning sound of each picture.