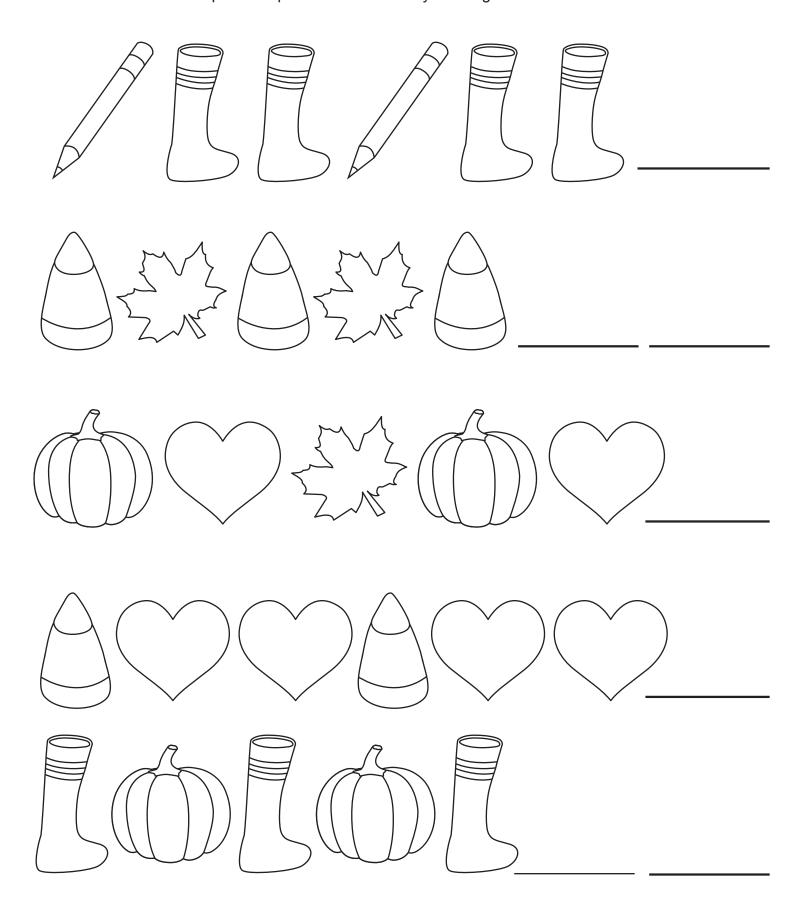

#### Fall Patterns

Complete the pattern in each set by drawing in what comes next.