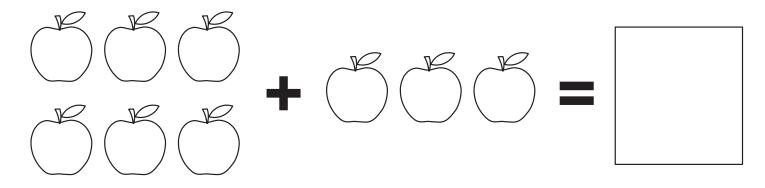

Patterns

Complete the pattern in each set by drawing in what comes next.



#### Help Annabelle brush her teeth.

Find and circle the items you use to brush your teeth.







#### Fall Spelling

Write the correct letter from the circles that has the beginning sound of each picture.













#### Alphabet Uppercase Letters

Write the uppercase letters.

| A | В                | C |   |   |
|---|------------------|---|---|---|
|   |                  | G |   |   |
|   | _ J              |   |   |   |
| M |                  |   | P |   |
| Q | $\mathbb{R}_{-}$ | S | T | · |
| U |                  | W |   | , |
|   | Y                | Z |   |   |

## Back-to-School Eye Exam

Trace the letters that Annabelle saw in her eye exam.













#### Adding Apples

Color and add the apples.



#### Adding Apples

Color and add the apples.

## Tracing Shapes

Trace the shapes and write what the shape is.





# Matching Like Objects

Look at the object on the left and draw a line to the object on the right that goes with it.





### Match the Beginning Sound

Look at the object on the left and draw a line to the letter with the beginning sound on the right.







Color and count the number of apples in the tree.



### Color by Number

Color the scene Annabelle saw at the Fall Festival.





6







# B is for Bubbles and Bath

Color in all the circles with a letter B and b.



# Color and Count







# Same or Different?

Circle the picture that is different from the rest.



## Count & Mark

Count and color the images in each box and color in the circle with the correct n