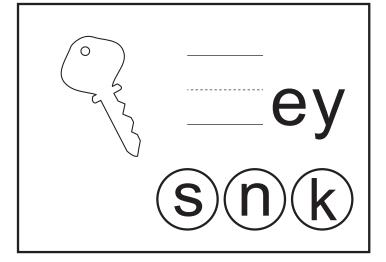

#### Fall Spelling

Write the correct letter from the circles that has the beginning sound of each picture.