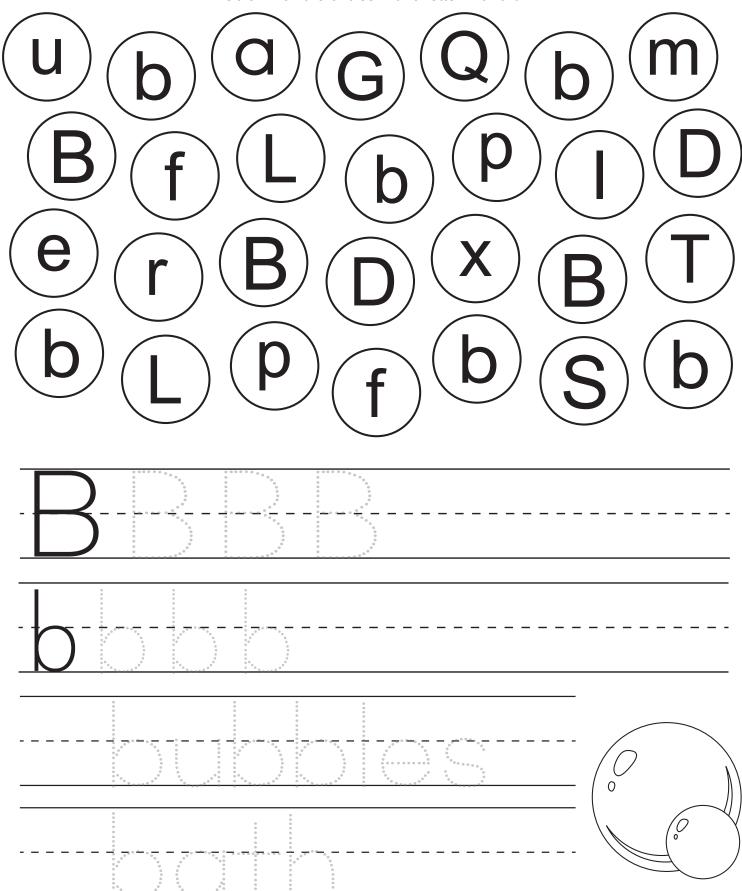

| W |   | , |
|   | Y                | Z |   |   |

## Back-to-School Eye Exam

Trace the letters that Annabelle saw in her eye exam.













#### Adding Apples

Color and add the apples.



#### Adding Apples

Color and add the apples.

## Tracing Shapes

Trace the shapes and write what the shape is.





# Matching Like Objects

Look at the object on the left and draw a line to the object on the right that goes with it.





### Match the Beginning Sound

Look at the object on the left and draw a line to the letter with the beginning sound on the right.







Color and count the number of apples in the tree.



### Color by Number

Color the scene Annabelle saw at the Fall Festival.





6







# B is for Bubbles and Bath

Color in all the circles with a letter B and b.



# Color and Count







# Same or Different?

Circle the picture that is different from the rest.



## Count & Mark

Count and color the images in each box and color in the circle with the correct number.