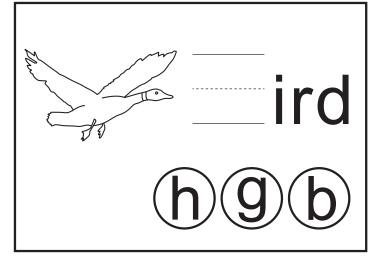

#### Fall Spelling

Write the correct letter from the circles that has the beginning sound of each picture.