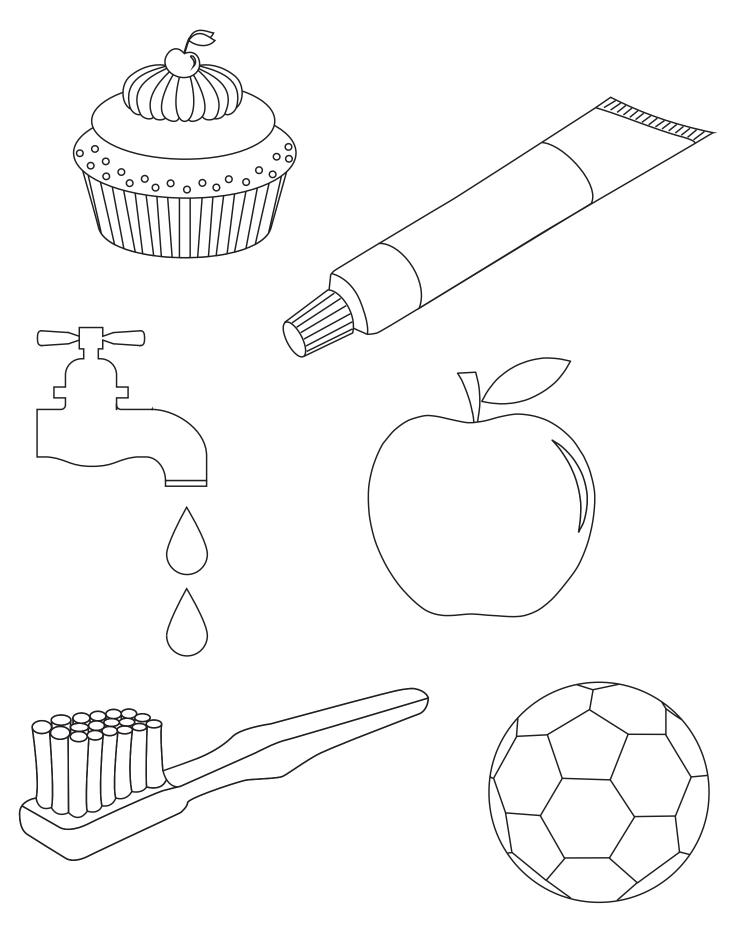

#### Help Annabelle brush her teeth.

Find and circle the items you use to brush your teeth.