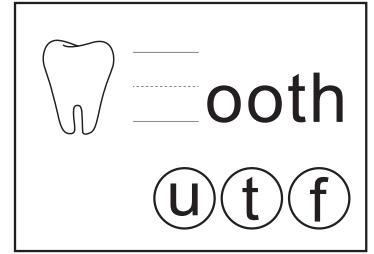

#### Fall Spelling

Write the correct letter from the circles that has the beginning sound of each picture.