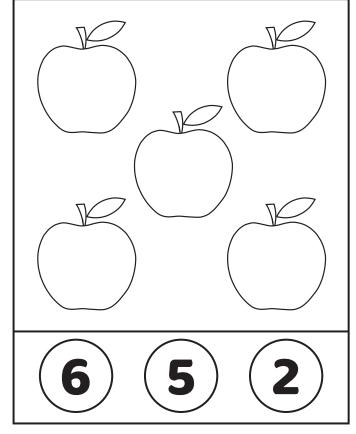

## Count & Mark

Count and color the images in each box and color in the circle with the correct number.