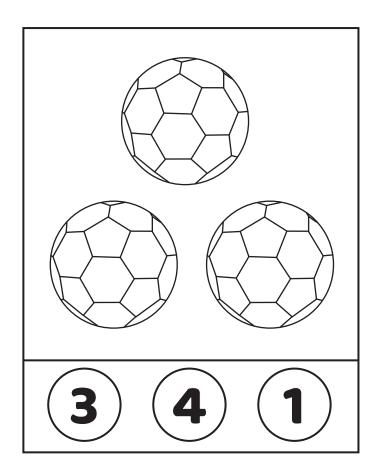

## Count & Mark

Count and color the images in each box and color in the circle with the correct number.