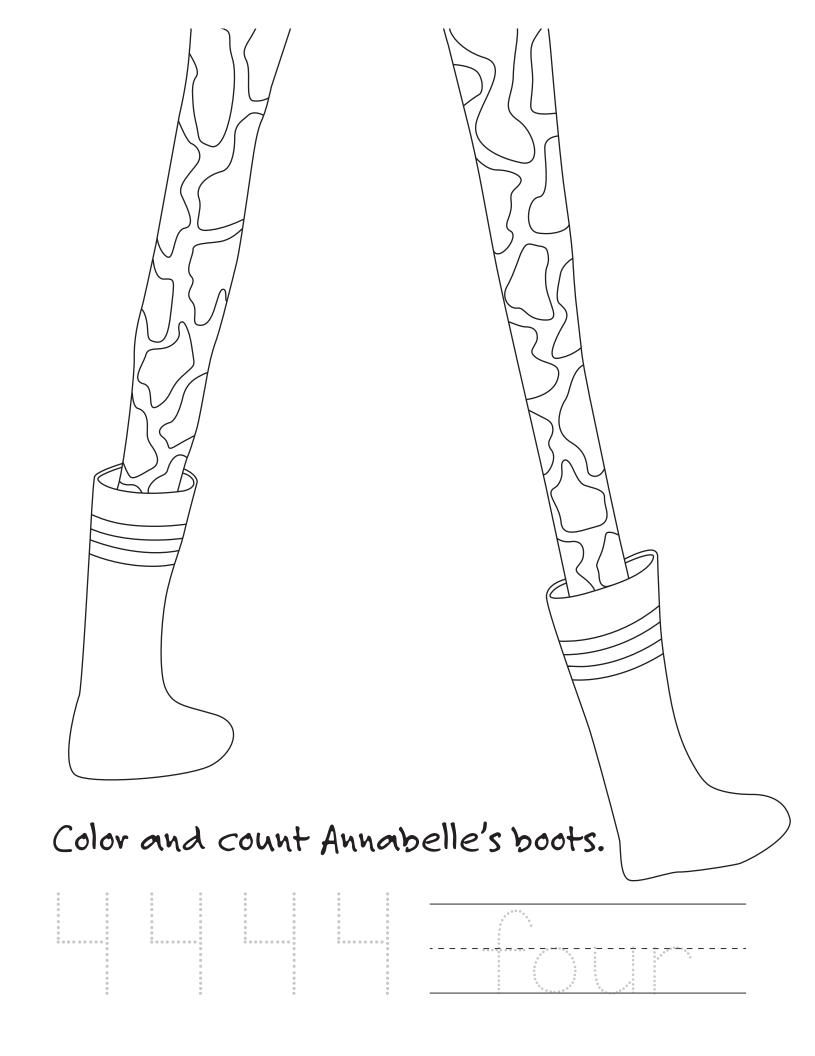

Color and count the number of leaves.



Color and count the number of geese.



Leaves turn



OVENIGE

Trace and color the leaves.



#### Color by Number

Color Annabelle's school supplies according to the number key.









#### Fall Patterns

Complete the pattern in each set by drawing in what comes next.



#### Help Annabelle brush her teeth.

Find and circle the items you use to brush your teeth.







#### Fall Spelling

Write the correct letter from the circles that has the beginning sound of each picture.













#### Alphabet Uppercase Letters

Write the uppercase letters.

| A | В                | C |   |   |
|---|------------------|---|---|---|
|   |                  | G |   |   |
|   | _ J              |   |   |   |
| M |                  |   | P |   |
| Q | $\mathbb{R}_{-}$ | S | T | · |
| U |                  | W |   | , |
|   | Y                | Z |   |   |

## Back-to-School Eye Exam

Trace the letters that Annabelle saw in her eye exam.













#### Adding Apples

Color and add