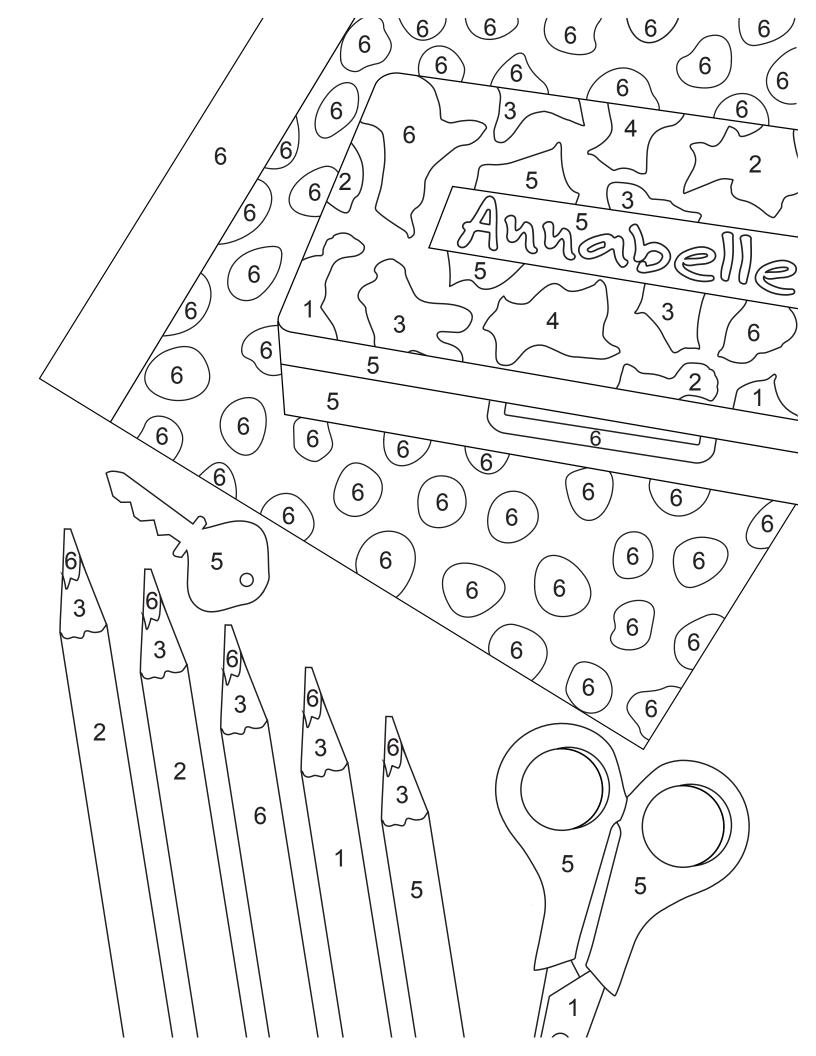

#### Color by Number

Color Annabelle's school supplies according to the number key.