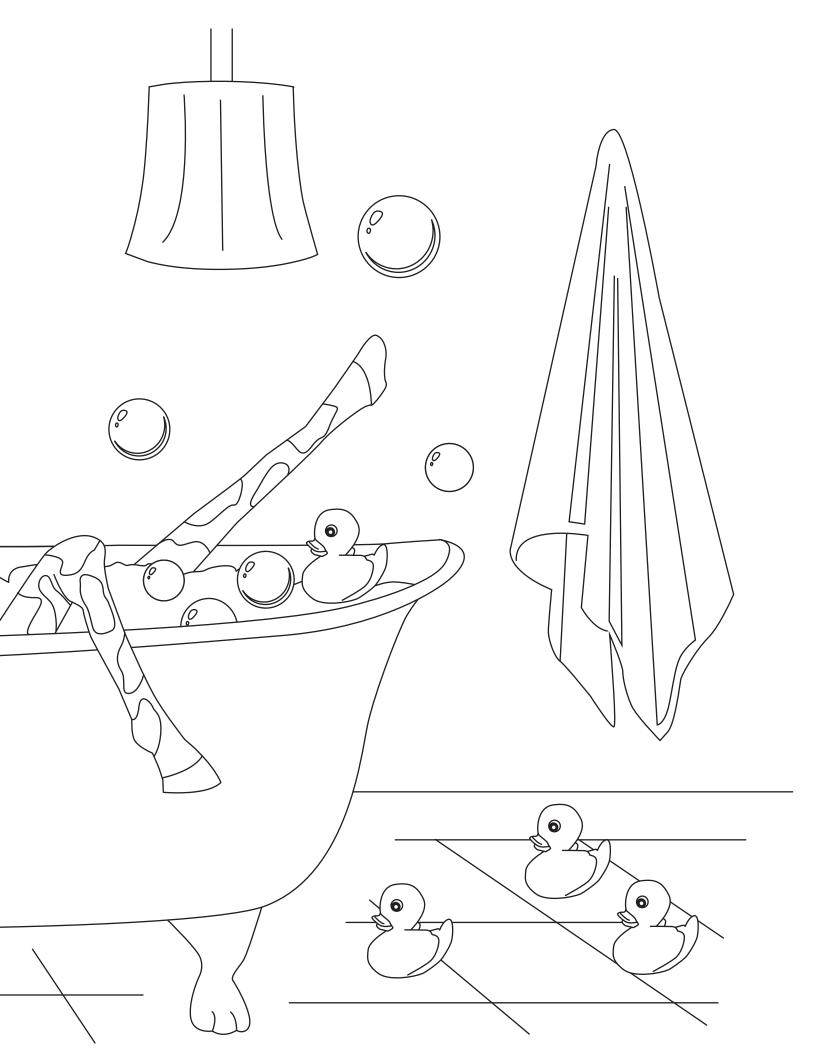

|   | P |   |
| Q | $\mathbb{R}_{-}$ | S | T | · |
| U |                  | W |   | , |
|   | Y                | Z |   |   |

## Back-to-School Eye Exam

Trace the letters that Annabelle saw in her eye exam.













#### Adding Apples

Color and add the apples.



#### Adding Apples

Color and add the apples.

## Tracing Shapes

Trace the shapes and write what the shape is.





# Matching Like Objects

Look at the object on the left and draw a line to the object on the right that goes with it.





### Match the Beginning Sound

Look at the object on the left and draw a line to the letter with the beginning sound on the right.







Color and count the number of apples in the tree.



### Color by Number

Color the scene Annabelle saw at the Fall Festival.





6







# B is for Bubbles and Bath

Color in all the circles with a letter B and b.



# Color and Count







# Same or Different?

Circle the picture that is different from the rest.



## Count & Mark

Count and color the images in each box and color in the circle with the correct number.