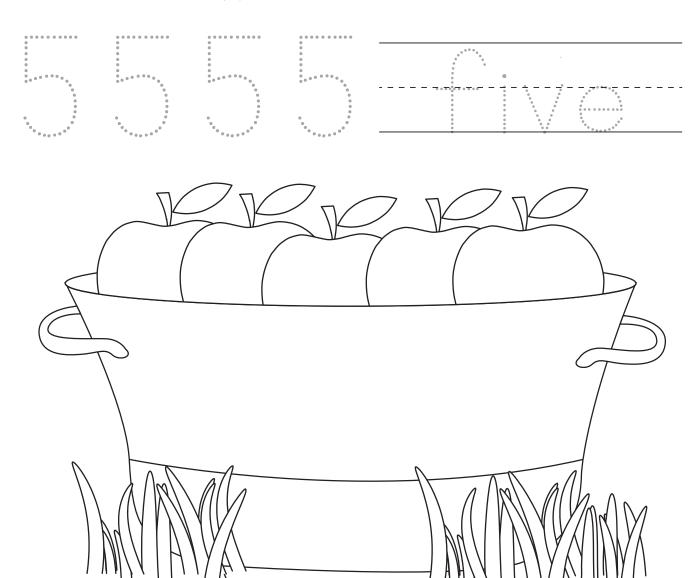

## Count & Mark

Count and color the images in each box and color in the circle with the correct number.