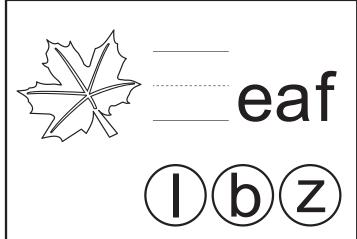

#### Fall Spelling

Write the correct letter from the circles that has the beginning sound of each picture.