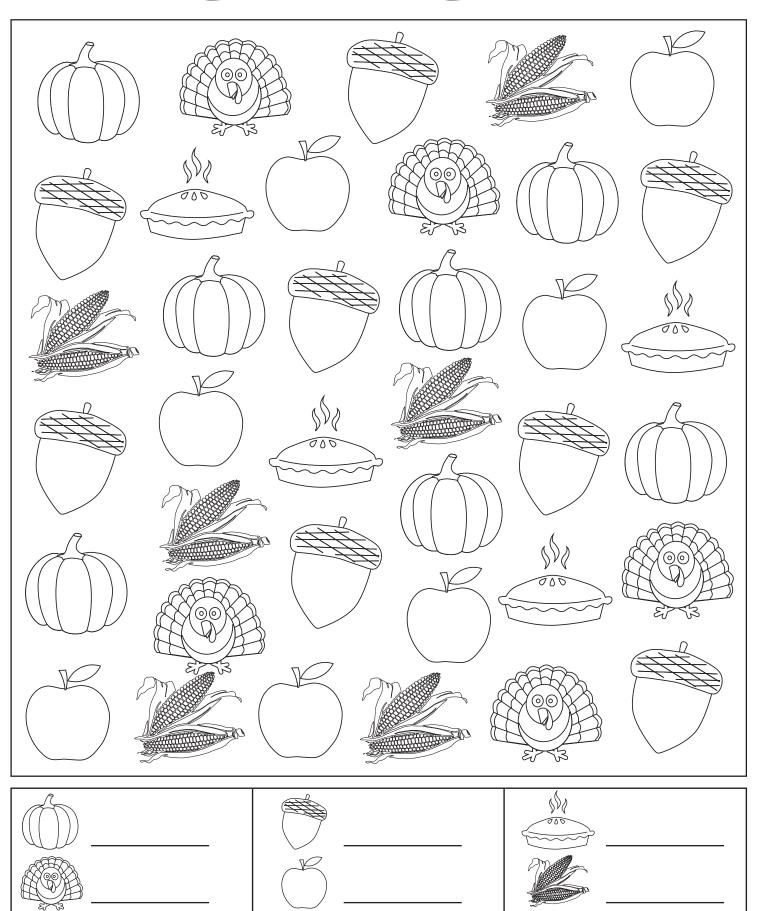

## Count & Mark

Count and color the images in each box and color in the circle with the correct number.