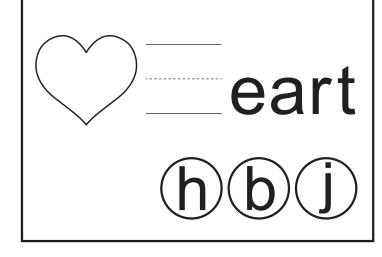

#### Fall Spelling

Write the correct letter from the circles that has the beginning sound of each picture.