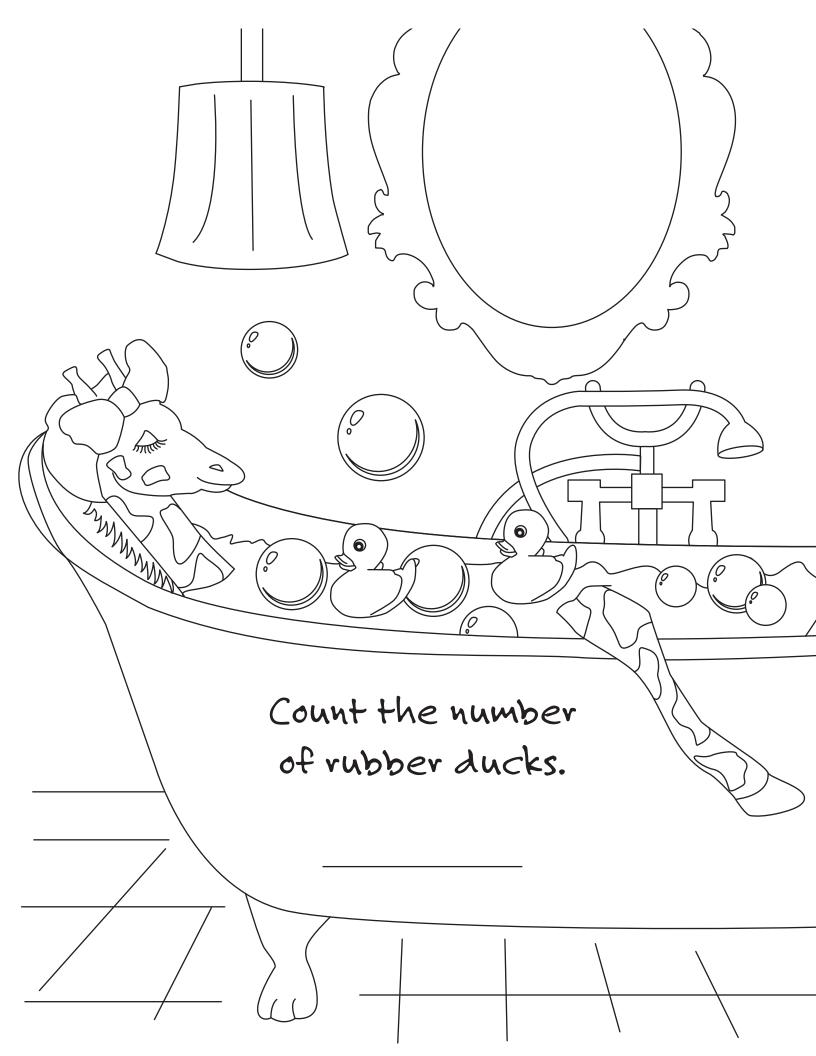

|   | P |   |
| Q | $\mathbb{R}_{-}$ | S | T | · |
| U |                  | W |   | , |
|   | Y                | Z |   |   |

## Back-to-School Eye Exam

Trace the letters that Annabelle saw in her eye exam.













#### Adding Apples

Color and add the apples.



#### Adding Apples

Color and add the apples.

## Tracing Shapes

Trace the shapes and write what the shape is.





# Matching Like Objects

Look at the object on the left and draw a line to the object on the right that goes with it.





### Match the Beginning Sound

Look at the object on the left and draw a line to the letter with the beginning sound on the right.







Color and count the number of apples in the tree.



### Color by Number

Color the scene Annabelle saw at the Fall Festival.





6







# B is for Bubbles and Bath

Color in all the circles with a letter B and b.



# Color and Count







# Same or Different?

Circle the picture that is different from the rest.



## Count & Mark

Count and color the images in each box and color in the circle with the correct number.