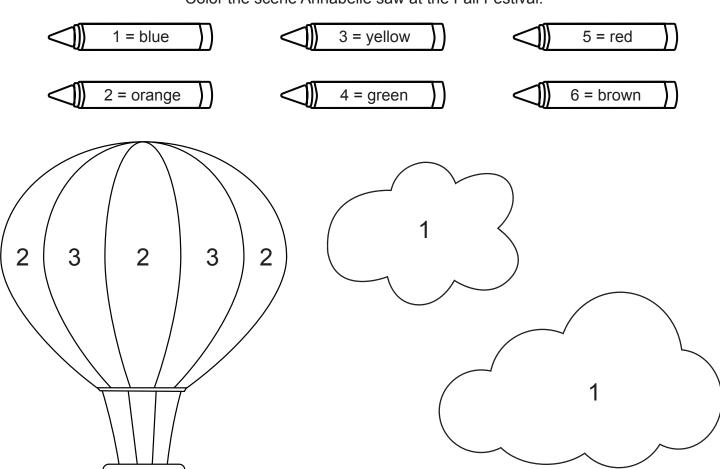

|
| M |                  |   | P |   |
| Q | $\mathbb{R}_{-}$ | S | T | · |
| U |                  | W |   | , |
|   | Y                | Z |   |   |

## Back-to-School Eye Exam

Trace the letters that Annabelle saw in her eye exam.













#### Adding Apples

Color and add the apples.



#### Adding Apples

Color and add the apples.

## Tracing Shapes

Trace the shapes and write what the shape is.





# Matching Like Objects

Look at the object on the left and draw a line to the object on the right that goes with it.





### Match the Beginning Sound

Look at the object on the left and draw a line to the letter with the beginning sound on the right.







Color and count the number of apples in the tree.



### Color by Number

Color the scene Annabelle saw at the Fall Festival.





6







# B is for Bubbles and Bath

Color in all the circles with a letter B and b.



# Color and Count







# Same or Different?

Circle the picture that is different from the rest.



## Count & Mark

Count and color the images in each box and color in the circle with the correct number.