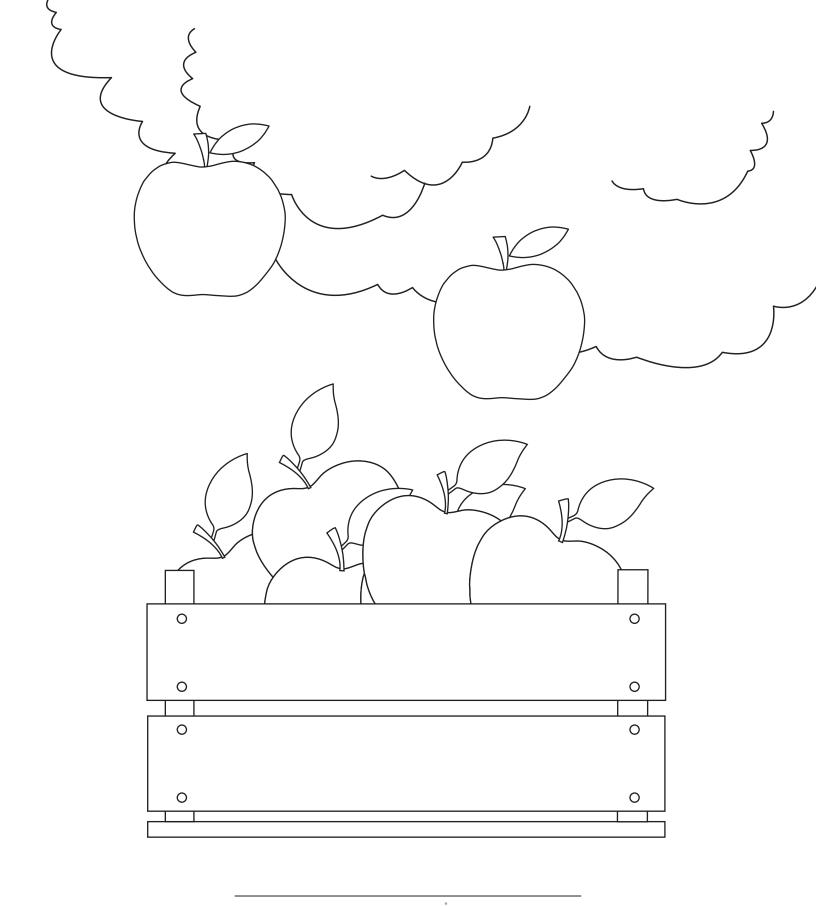

| C |   |   |
|---|------------------|---|---|---|
|   |                  | G |   |   |
|   | _ J              |   |   |   |
| M |                  |   | P |   |
| Q | $\mathbb{R}_{-}$ | S | T | · |
| U |                  | W |   | , |
|   | Y                | Z |   |   |

## Back-to-School Eye Exam

Trace the letters that Annabelle saw in her eye exam.













#### Adding Apples

Color and add the apples.



#### Adding Apples

Color and add the apples.

## Tracing Shapes

Trace the shapes and write what the shape is.





# Matching Like Objects

Look at the object on the left and draw a line to the object on the right that goes with it.





### Match the Beginning Sound

Look at the object on the left and draw a line to the letter with the beginning sound on the right.







Color and count the number of apples in the tree.



### Color by Number

Color the scene Annabelle saw at the Fall Festival.





6







# B is for Bubbles and Bath

Color in all the circles with a letter B and b.



# Color and Count







# Same or Different?

Circle the picture that is different from the rest.



## Count & Mark

Count and color the images in each box and color in the circle with the correct number.