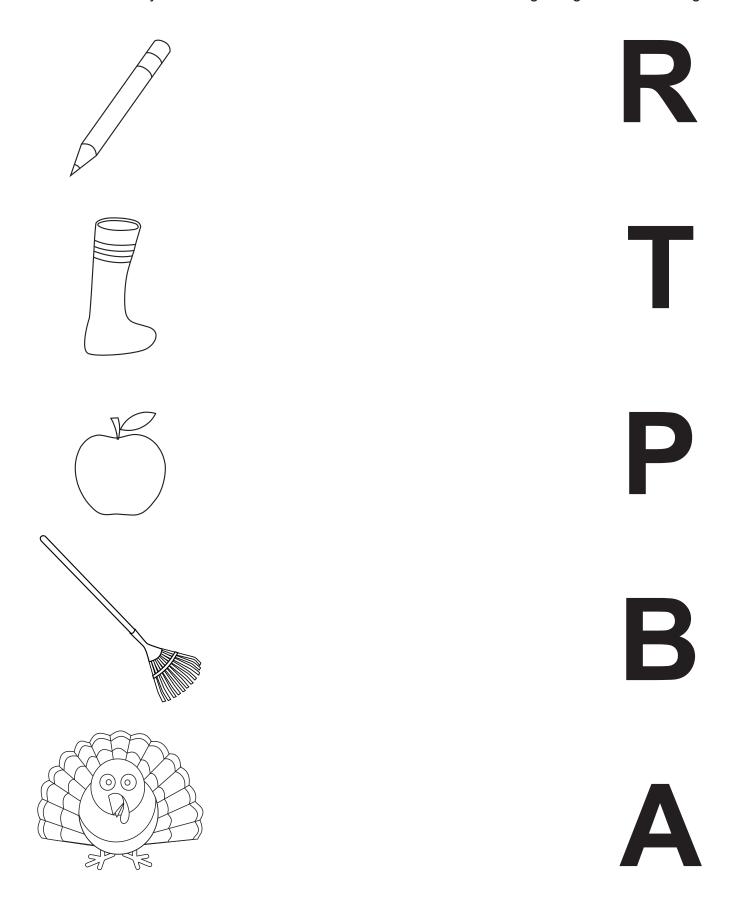

### Match the Beginning Sound

Look at the object on the left and draw a line to the letter with the beginning sound on the right.

Color and count the number of apples in the tree.