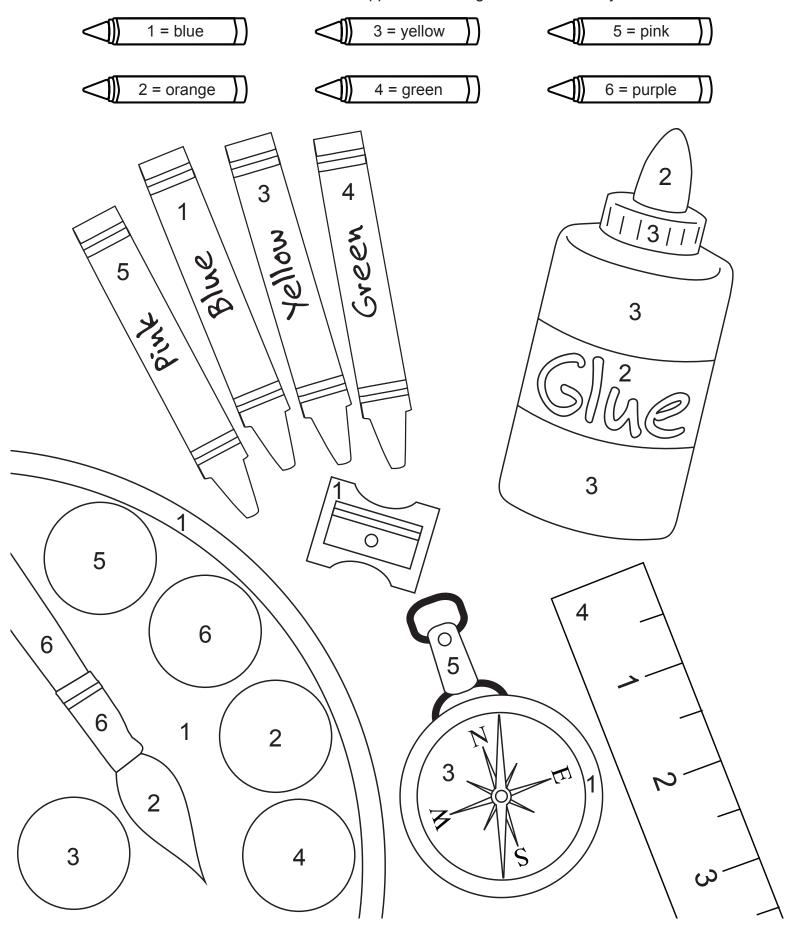

#### Color by Number

Color Annabelle's school supplies according to the number key.