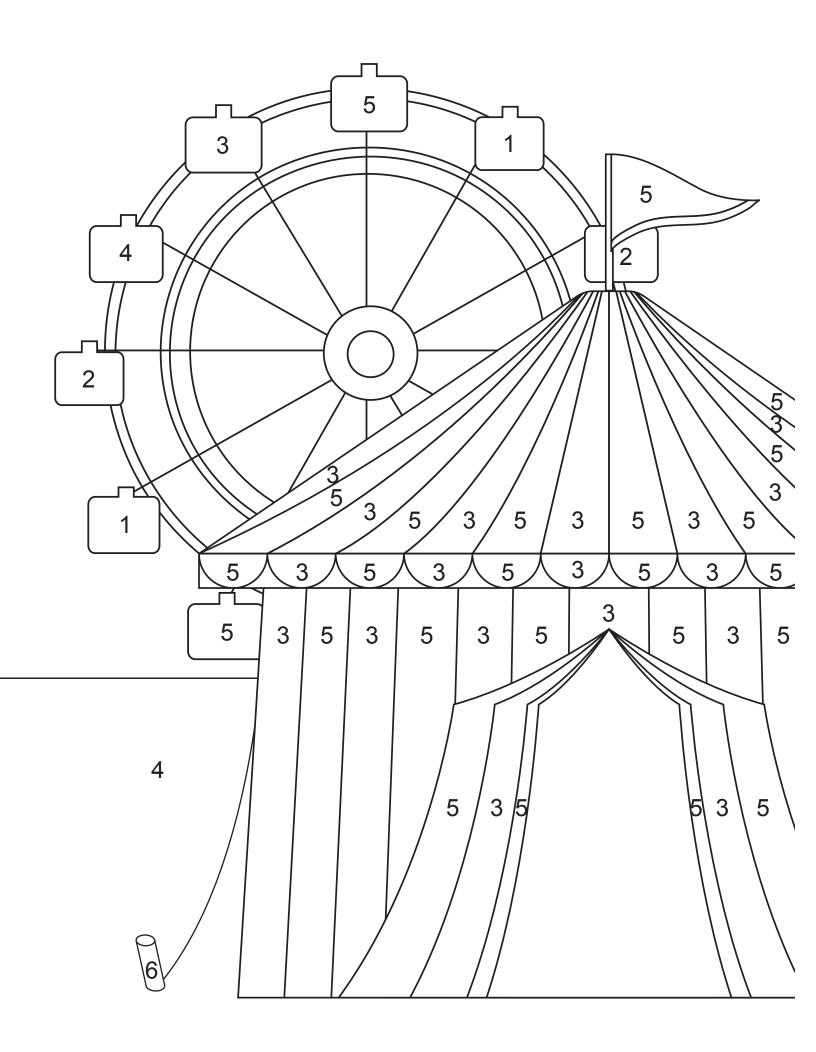

|   | P |   |
| Q | $\mathbb{R}_{-}$ | S | T | · |
| U |                  | W |   | , |
|   | Y                | Z |   |   |

## Back-to-School Eye Exam

Trace the letters that Annabelle saw in her eye exam.













#### Adding Apples

Color and add the apples.



#### Adding Apples

Color and add the apples.

## Tracing Shapes

Trace the shapes and write what the shape is.





# Matching Like Objects

Look at the object on the left and draw a line to the object on the right that goes with it.





### Match the Beginning Sound

Look at the object on the left and draw a line to the letter with the beginning sound on the right.







Color and count the number of apples in the tree.



### Color by Number

Color the scene Annabelle saw at the Fall Festival.





6







# B is for Bubbles and Bath

Color in all the circles with a letter B and b.



# Color and Count







# Same or Different?

Circle the picture that is different from the rest.



## Count & Mark

Count and color the images in each box and color in the circle with the correct number.