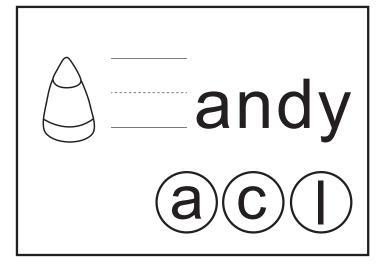

#### Fall Spelling

Write the correct letter from the circles that has the beginning sound of each picture.