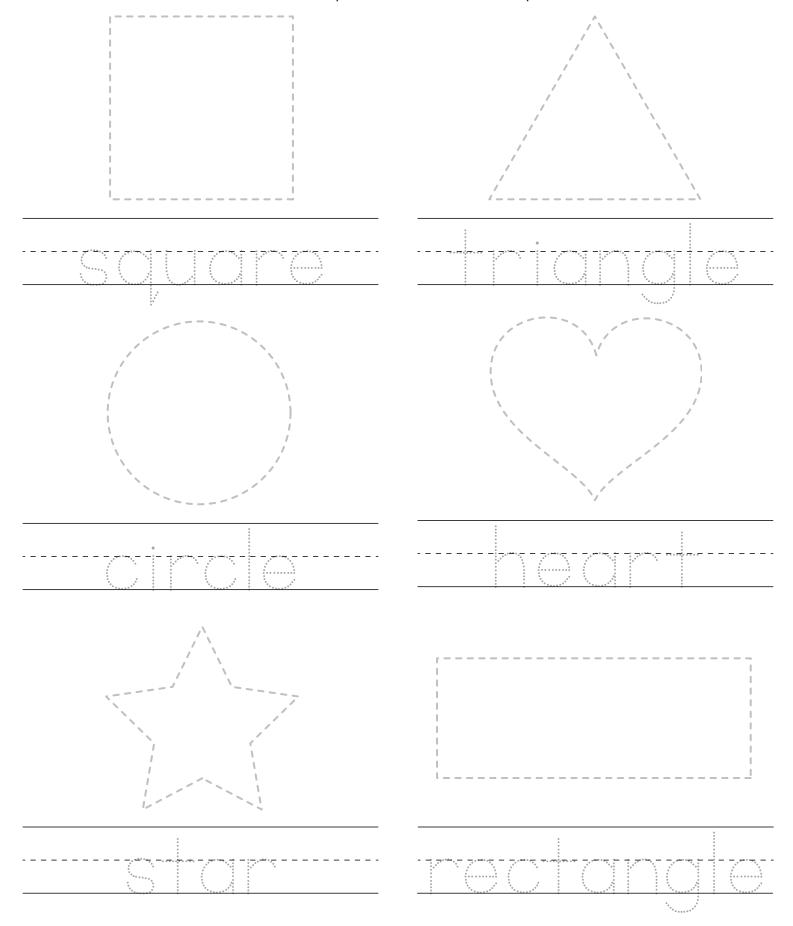

Find and circle the items you use to brush your teeth.







#### Fall Spelling

Write the correct letter from the circles that has the beginning sound of each picture.













#### Alphabet Uppercase Letters

Write the uppercase letters.

| A | В                | C |   |   |
|---|------------------|---|---|---|
|   |                  | G |   |   |
|   | _ J              |   |   |   |
| M |                  |   | P |   |
| Q | $\mathbb{R}_{-}$ | S | T | · |
| U |                  | W |   | , |
|   | Y                | Z |   |   |

## Back-to-School Eye Exam

Trace the letters that Annabelle saw in her eye exam.













#### Adding Apples

Color and add the apples.



#### Adding Apples

Color and add the apples.

## Tracing Shapes

Trace the shapes and write what the shape is.





# Matching Like Objects

Look at the object on the left and draw a line to the object on the right that goes with it.





### Match the Beginning Sound

Look at the object on the left and draw a line to the letter with the beginning sound on the right.







Color and count the number of apples in the tree.



### Color by Number

Color the scene Annabelle saw at the Fall Festival.





6







# B is for Bubbles and Bath

Color in all the circles with a letter B and b.



# Color and Count







# Same or Different?

Circle the picture that is different from the rest.



## Count & Mark

Count and color the images in each box and color in the circle with the correct number.