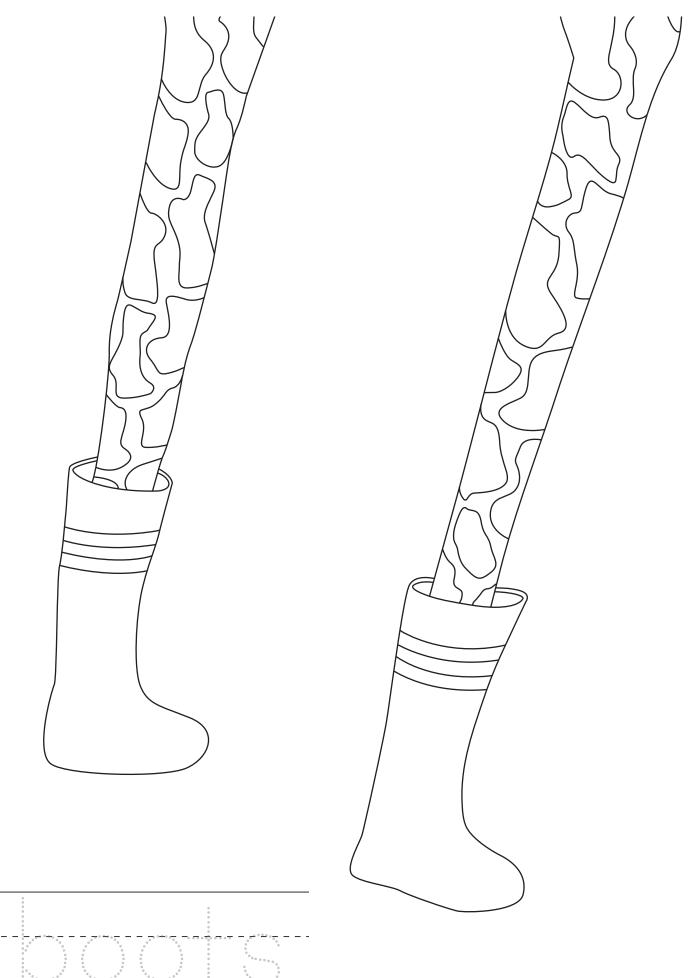

Color and count the number of leaves.



Color and count the number of geese.



Leaves turn



OVENIGE

Trace and color the leaves.



#### Color by Number

Color Annabelle's school supplies according to the number key.









#### Fall Patterns

Complete the pattern in each set by drawing in what comes next.



#### Help Annabelle brush her teeth.

Find and circle the items you use to brush your teeth.







#### Fall Spelling

Write the correct letter from the circles that has the beginning sound of each picture.













#### Alphabet Uppercase Letters

Write the uppercase letters.

| A | В                | C |   |   |
|---|------------------|---|---|---|
|   |                  | G |   |   |
|   | _ J              |   |   |   |
| M |                  |   | P |   |
| Q | $\mathbb{R}_{-}$ | S | T | · |
| U |                  | W |   | , |
|   | Y                | Z |   |   |

## Back-to-School Eye Exam

Trace the letters that Annabelle saw in her eye exam.













#### Adding Apples

Color and add t