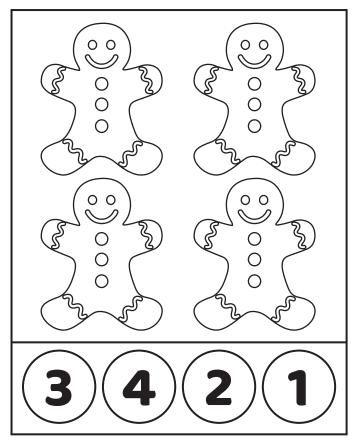

#### Count & Mark

Count and color the images in each box and color in the circle with the correct number.