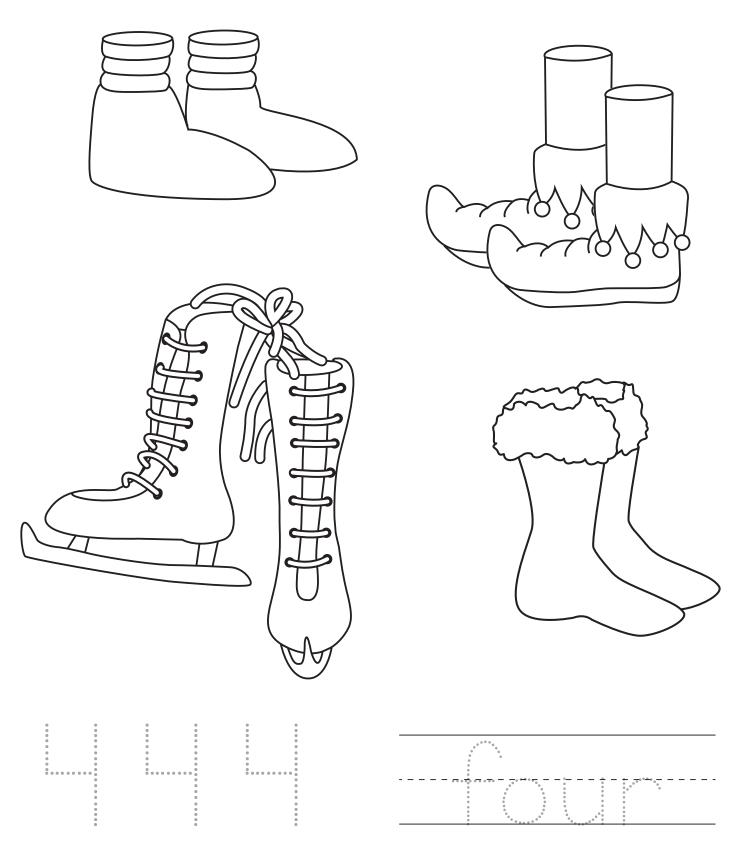

nnabelle build a snowman.

Find and circle the items you can use to make a snowman.





#### Winter Patterns

Complete the pattern in each set by drawing in what comes next.



#### Same vs Different

Color and circle the odd one out in each section.



PWPIE 



#### Count & Mark

Count and color the images in each box and color in the circle with the correct number.











### Kitchen Spelling

Write the correct letter from the circles that has the beginning sound of each picture.













#### A is for Annabelle

Color in all the circles with an "A" and an "a".







## In the Sky

Practice tracing the word then write it below.







Count the number of presents.



Count the number of stars.



#### Color and Count

How many different types of footwear does Annabelle have?





## Counting Practice

Count the items and circle the correct number.



27



Count the number of candy canes.



Count the number of lights.















#### Color and Count



## Color by Number

Color the lights according to the number key.