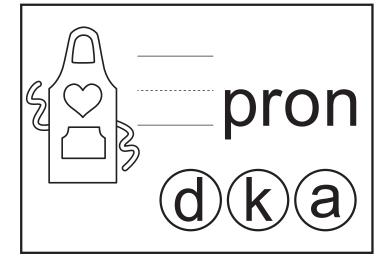

### Kitchen Spelling

Write the correct letter from the circles that has the beginning sound of each picture.