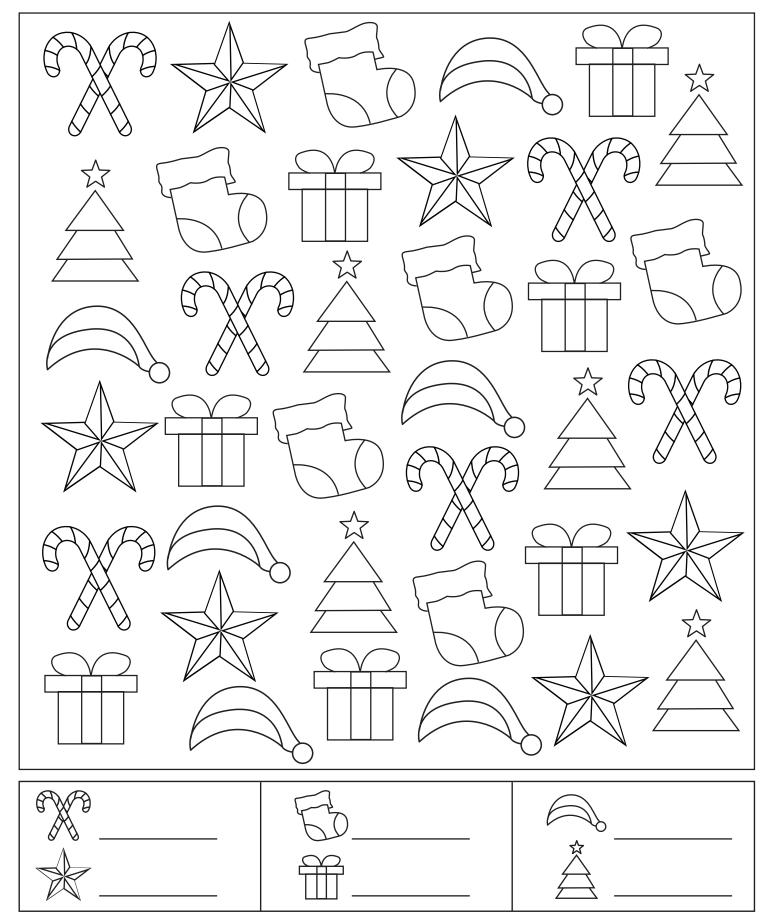

#### Same vs Different

Color and circle the odd one out in each section.

PWPIE 

#### Count & Mark

Count and color the images in each box and color in the circle with the correct number.