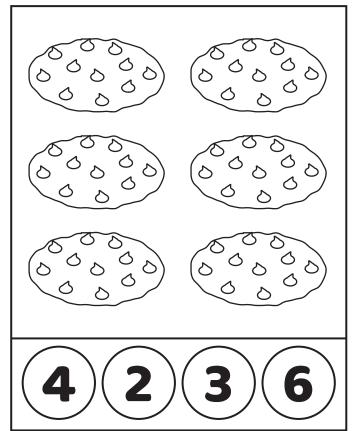

#### Count & Mark

Count and color the images in each box and color in the circle with the correct number.