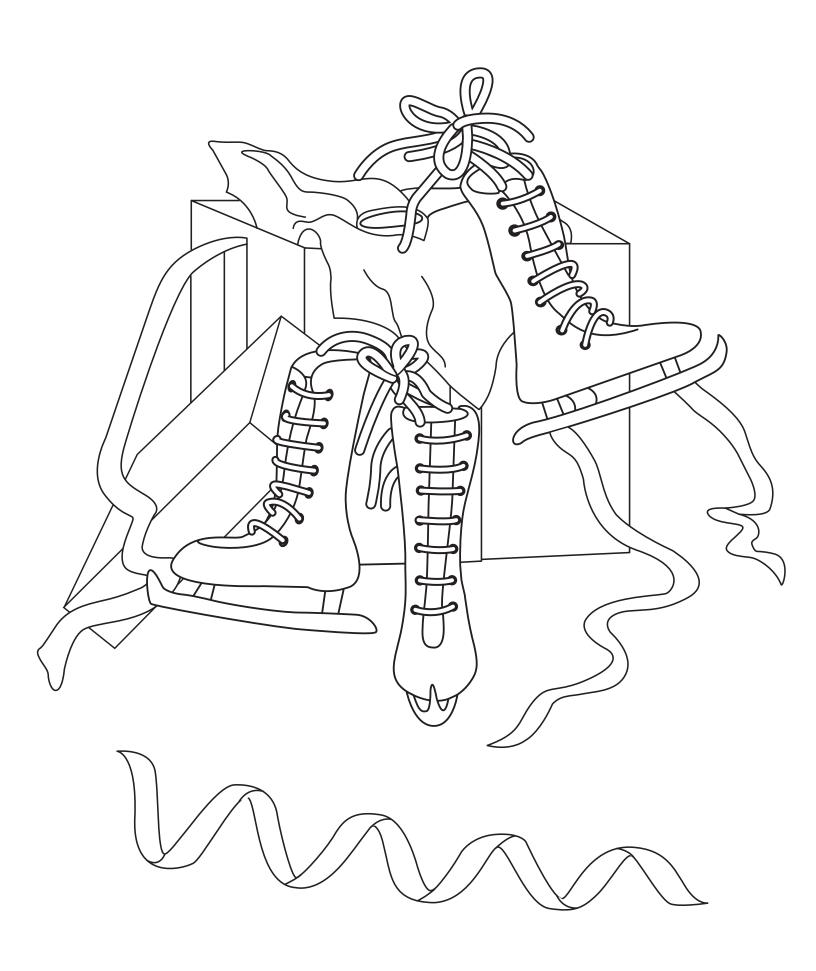

on.





## She waited a





#### Trace and count the Snowflakes.





#### Help Annabelle build a snowman.

Find and circle the items you can use to make a snowman.





#### Winter Patterns

Complete the pattern in each set by drawing in what comes next.



#### Same vs Different

Color and circle the odd one out in each section.



PWPIE 



#### Count & Mark

Count and color the images in each box and color in the circle with the correct number.











### Kitchen Spelling

Write the correct letter from the circles that has the beginning sound of each picture.













#### A is for Annabelle

Color in all the circles with an "A" and an "a".







## In the Sky

Practice tracing the word then write it below.







Count the number of presents.



Count the number of stars.



#### Color and Count

How many different types of footwear does Annabelle have?





## Counting Practice

Count the items and circle the correct number.



27



Count the number of candy canes.



Count the number of lights.















#### Color and Count



## Color by Number

Color the lights according to the number key.