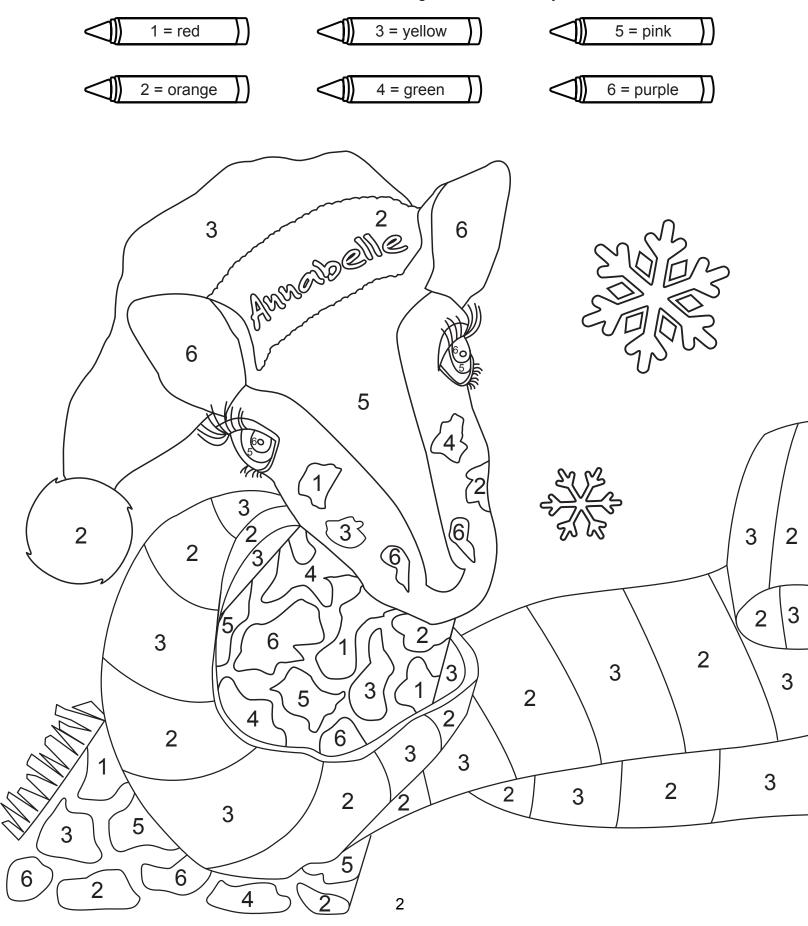

## Color by Number

Color Annabelle according to the number key.



# Annabelle

waited for her favorite season.





## She waited a





#### Trace and count the Snowflakes.





#### Help Annabelle build a snowman.

Find and circle the items you can use to make a snowman.





#### Winter Patterns

Complete the pattern in each set by drawing in what comes next.



#### Same vs Different

Color and circle the odd one out in each section.



PWPIE 



#### Count & Mark

Count and color the images in each box and color in the circle with the correct number.











### Kitchen Spelling

Write the correct letter from the circles that has the beginning sound of each picture.













#### A is for Annabelle

Color in all the circles with an "A" and an "a".







## In the Sky

Practice tracing the word then write it below.







Count the number o