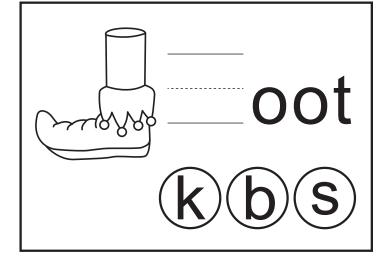

### Kitchen Spelling

Write the correct letter from the circles that has the beginning sound of each picture.