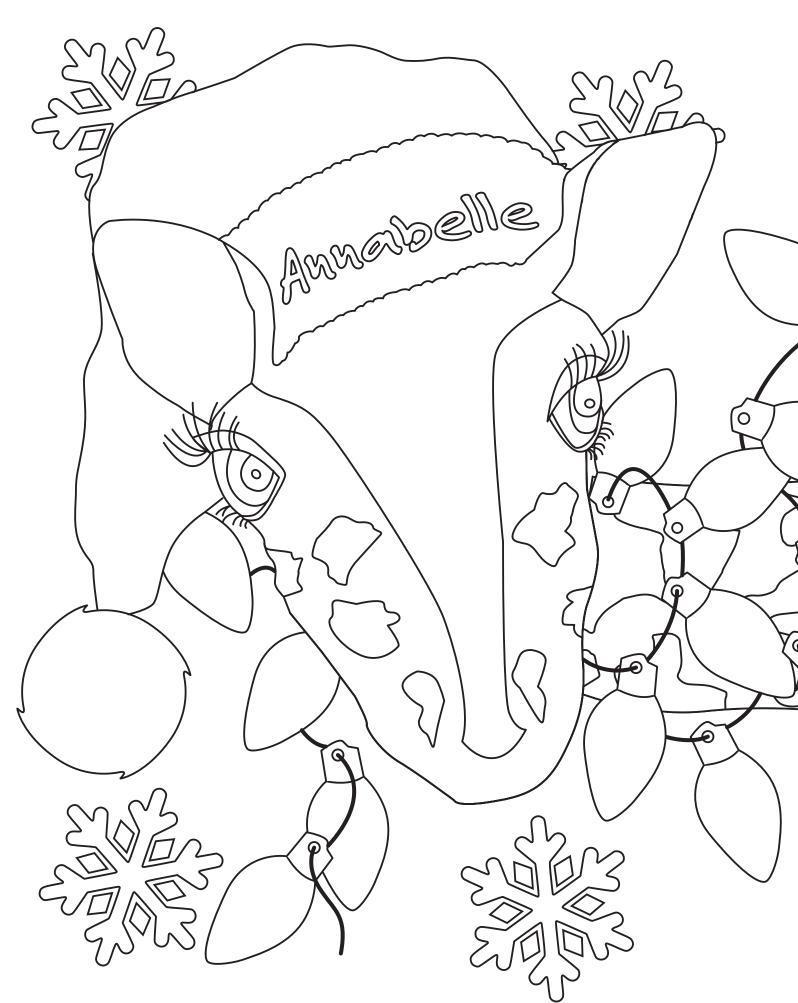

## Color by Number

Color Annabelle according to the number key.

# Annabelle

waited for her favorite season.

## She waited a

#### A is for Annabelle

Color in all the circles with an "A" and an "a".