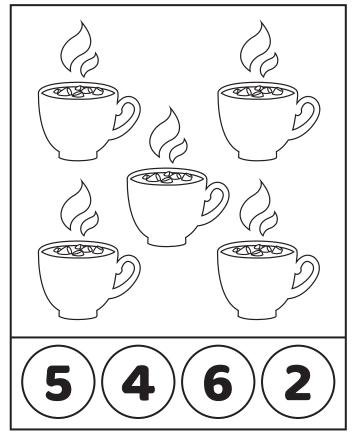

#### Count & Mark

Count and color the images in each box and color in the circle with the correct number.