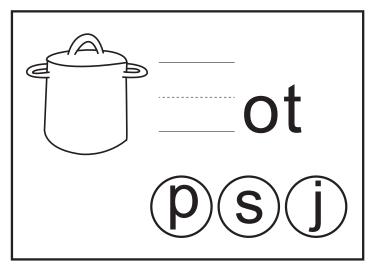

### Kitchen Spelling

Write the correct letter from the circles that has the beginning sound of each picture.