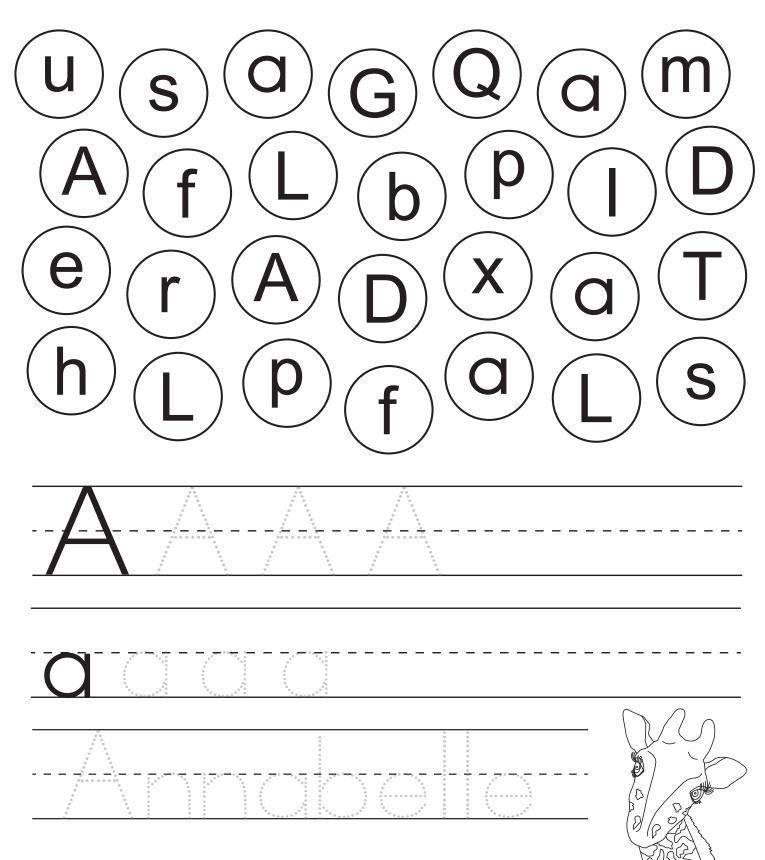

## Color by Number

Color Annabelle according to the number key.



# Annabelle

waited for her favorite season.





## She waited a





#### Trace and count the Snowflakes.





#### Help Annabelle build a snowman.

Find and circle the items you can use to make a snowman.





#### Winter Patterns

Complete the pattern in each set by drawing in what comes next.



#### Same vs Different

Color and circle the odd one out in each section.



PWPIE 



#### Count & Mark

Count and color the images in each box and color in the circle with the correct number.











### Kitchen Spelling

Write the correct letter from the circles that has the beginning sound of each picture.













#### A is for Annabelle

Color in all the circles with an "A" and an "a".







## In the Sky

Practice tracing the word then write it below.







Count the number of presents.



Count the number of stars.



#### Color and Count

How many different types of footwear does Annabelle have?





## Counting Practice

Count the items and circle the correct number.



27



Count the number of candy canes.



Count the number of lights.















#### Color and Count



## Color by Number

Color the lights according to the number key.