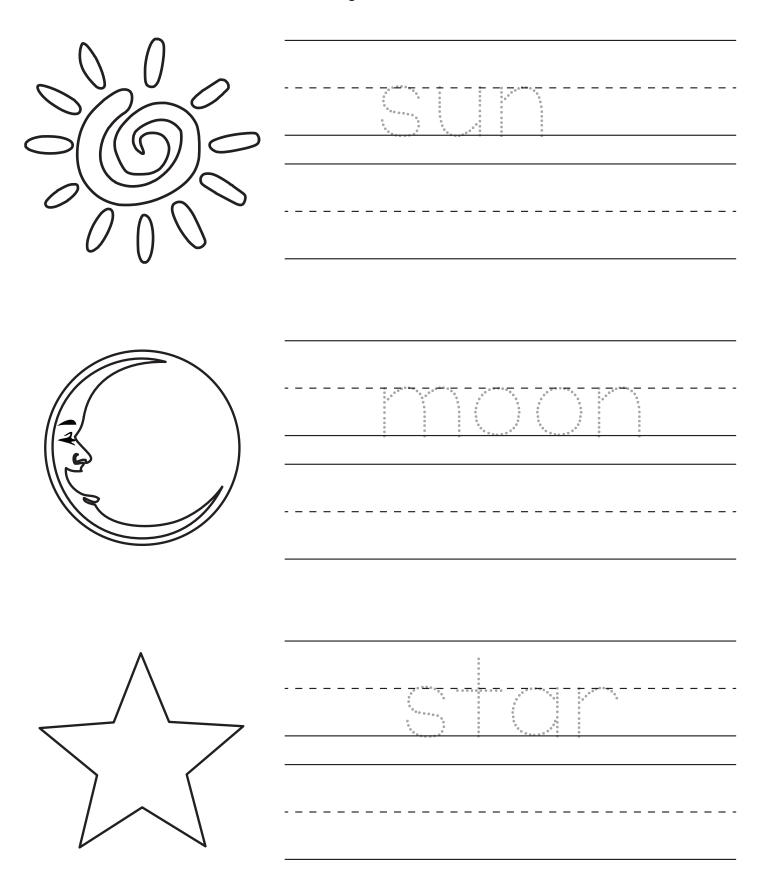

## In the Sky

Practice tracing the word then write it below.

Count the number of presents.

Count the number of stars.