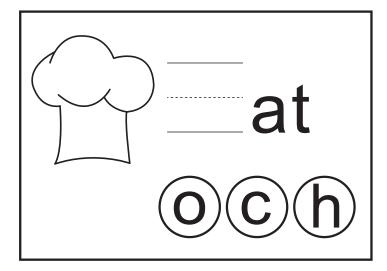

### Kitchen Spelling

Write the correct letter from the circles that has the beginning sound of each picture.