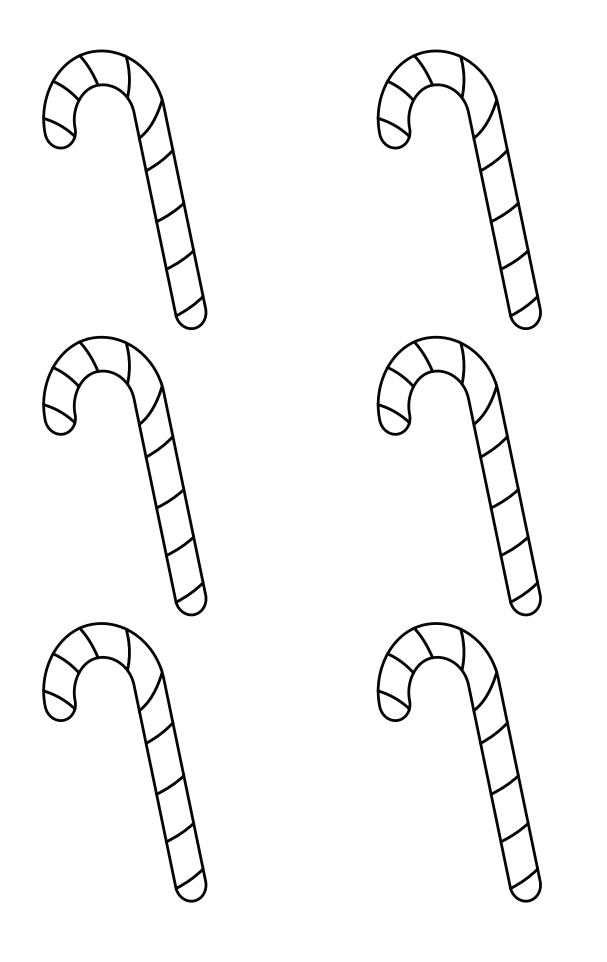

## Counting Practice

Count the items and circle the correct number.

27

Count the number of candy canes.

Count the number of lights.