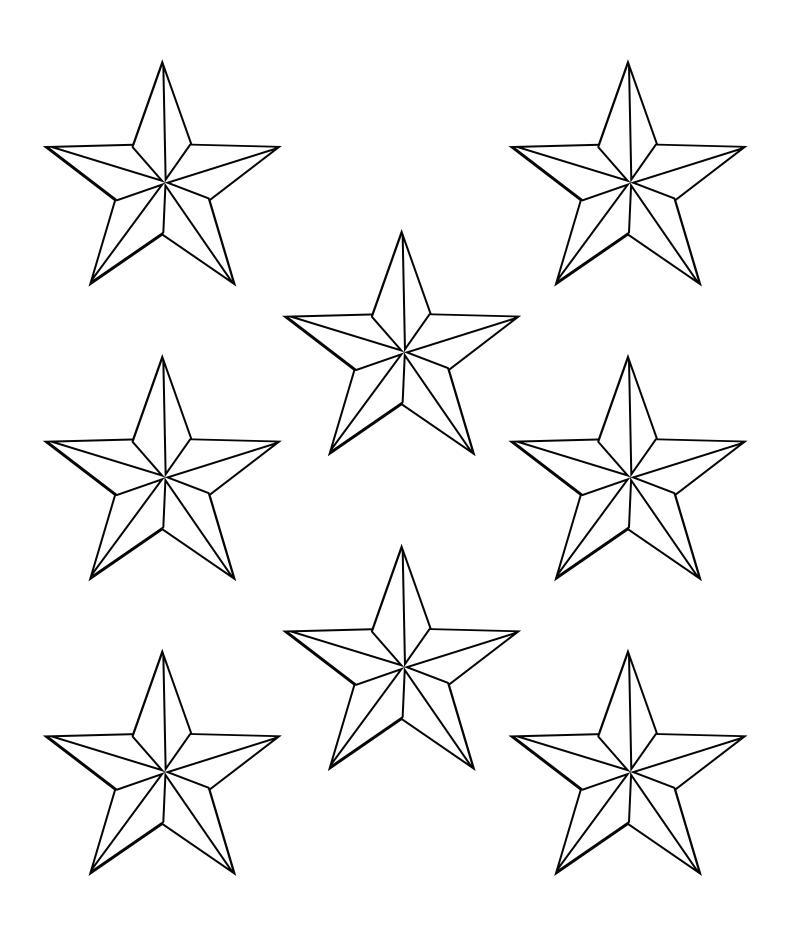

## In the Sky

Practice tracing the word then write it below.

Count the number of presents.

Count the number of stars.