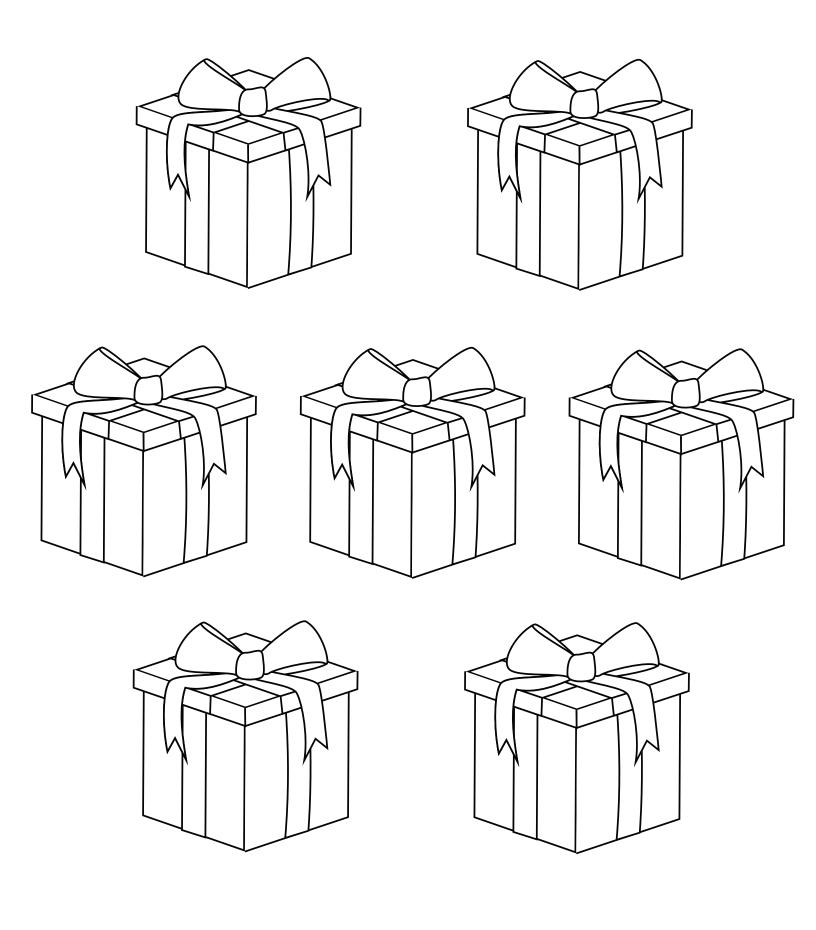

## In the Sky

Practice tracing the word then write it below.

Count the number of presents.

Count the number of stars.