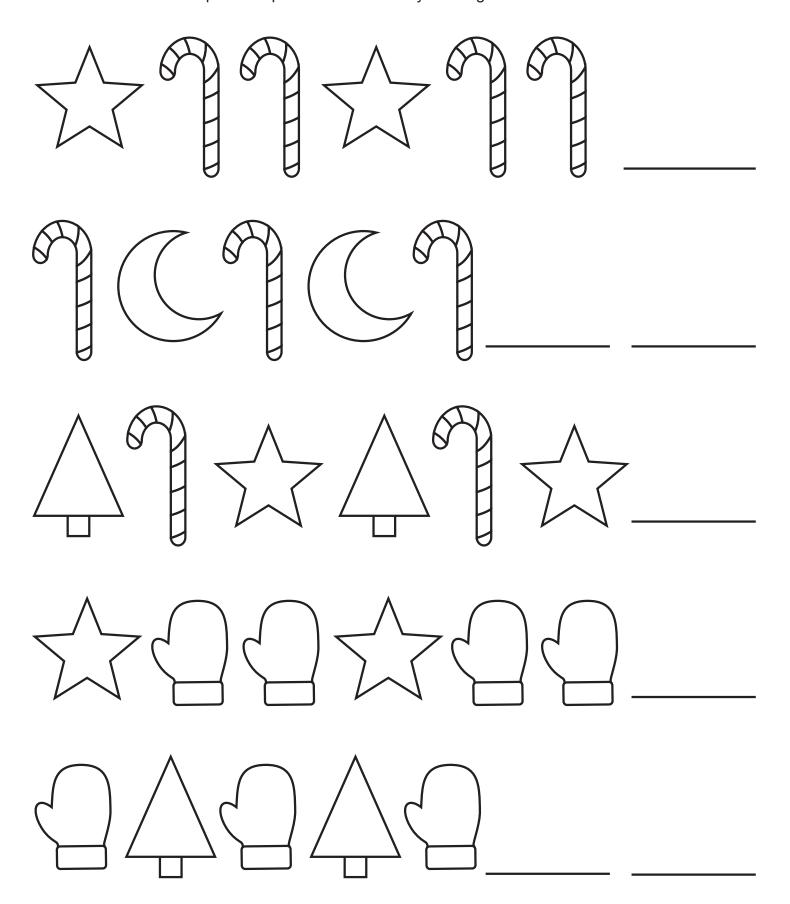

#### Winter Patterns

Complete the pattern in each set by drawing in what comes next.