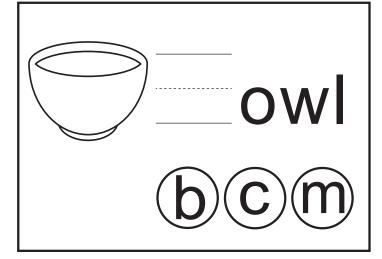

### Kitchen Spelling

Write the correct letter from the circles that has the beginning sound of each picture.