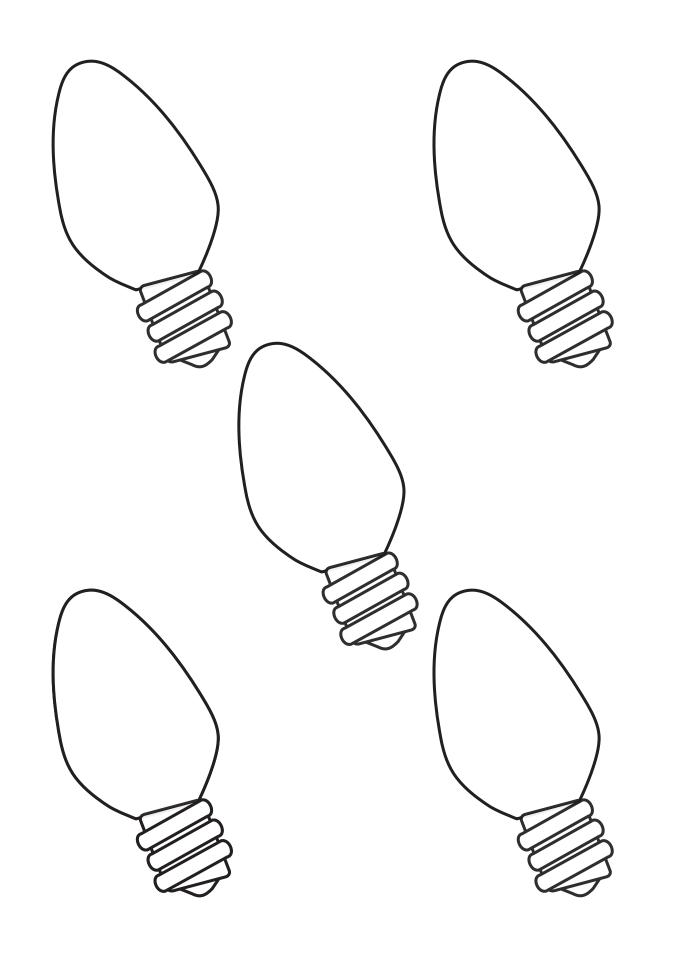

## Counting Practice

Count the items and circle the correct number.

27

Count the number of candy canes.

Count the number of lights.

## Color by Number

Color the lights according to the number key.