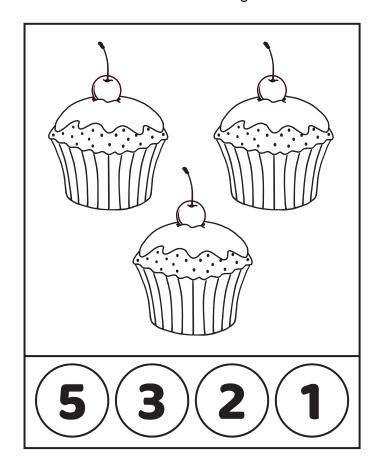

#### Count & Mark

Count and color the images in each box and color in the circle with the correct number.