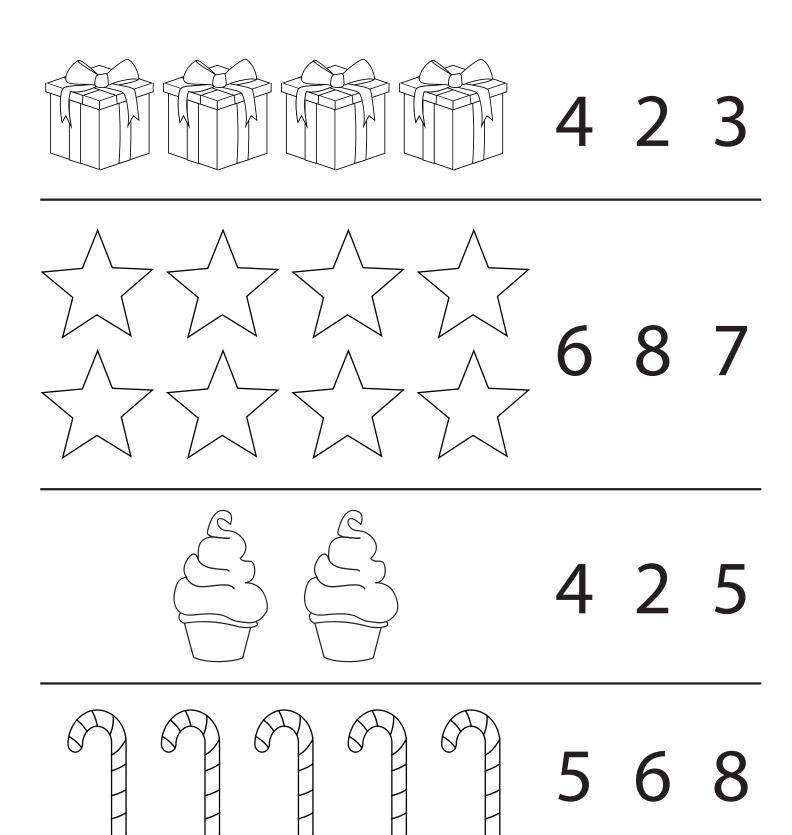

## Counting Practice

Count the items and circle the correct number.

27

Count the number of candy canes.

Count the number of lights.