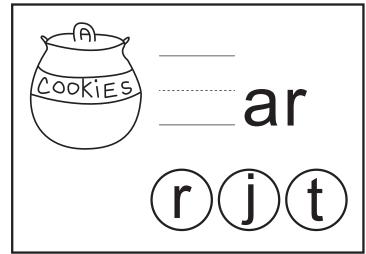

### Kitchen Spelling

Write the correct letter from the circles that has the beginning sound of each picture.