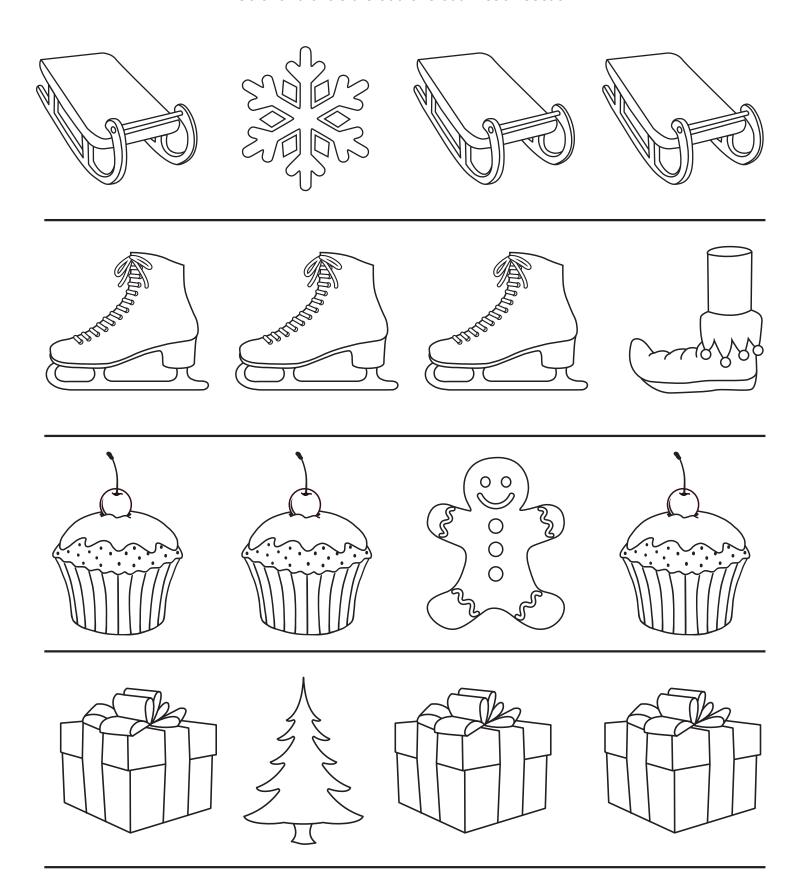

#### Same vs Different

Color and circle the odd one out in each section.

PWPIE 