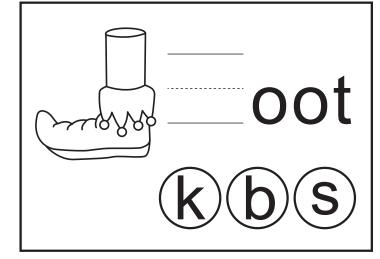

## Kitchen Spelling

Write the correct letter from the circles that has the beginning sound of each picture.