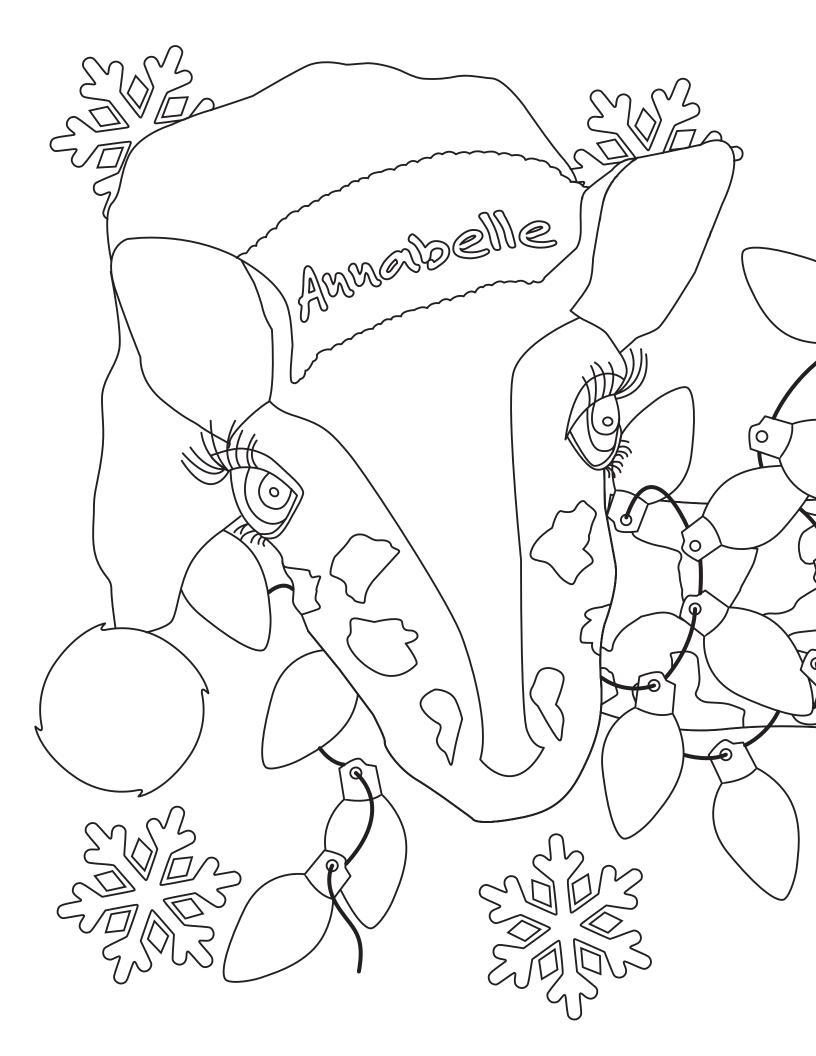

## Color by Number

Color Annabelle according to the number key.

## Color by Number

Color the lights according to the number key.