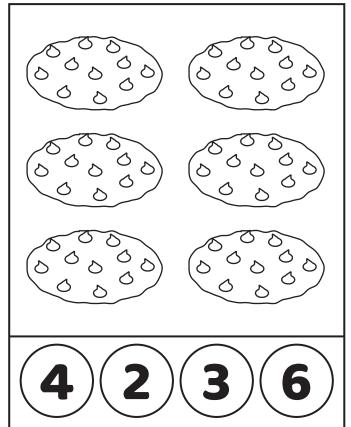

#### Count & Mark

Count and color the images in each box and color in the circle with the correct number.