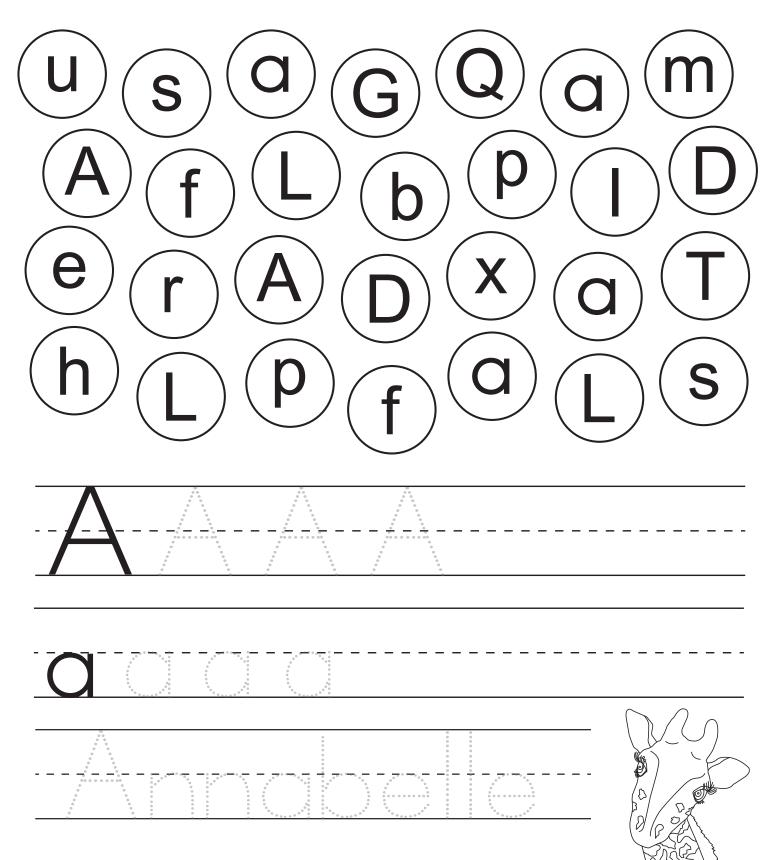

## Color by Number

Color Annabelle according to the number key.



# Annabelle

waited for her favorite season.





## She waited a



\ \_\_\_ \

#### Trace and count the Snowflakes.





#### Help Annabelle build a snowman.

Find and circle the items you can use to make a snowman.





#### Winter Patterns

Complete the pattern in each set by drawing in what comes next.



#### Same vs Different

Color and circle the odd one out in each section.



PWPIE OM MM (C)



#### Count & Mark

Count and color the images in each box and color in the circle with the correct number.











## Kitchen Spelling

Write the correct letter from the circles that has the beginning sound of each picture.













#### A is for Annabelle

Color in all the circles with an "A" and an "a".







## In the Sky

Practice tracing the word then write it below.





Count the number of presents.



Count the number of stars.



#### Color and Count

How many different types of footwear does Annabelle have?





## Counting Practice

Count the items and circle the correct number.





Count the number of candy canes.



Count the number of lights.















#### Color and Count



## Color by Number

Color the lights according to the number key.