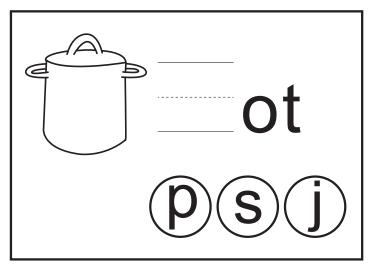

## Kitchen Spelling

Write the correct letter from the circles that has the beginning sound of each picture.