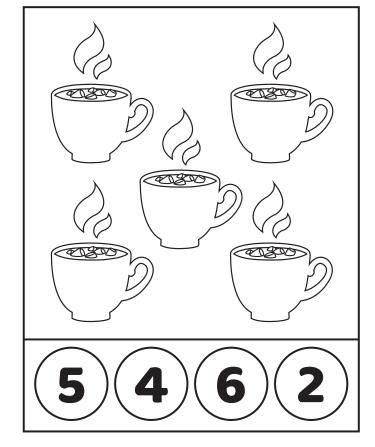

#### Count & Mark

Count and color the images in each box and color in the circle with the correct number.