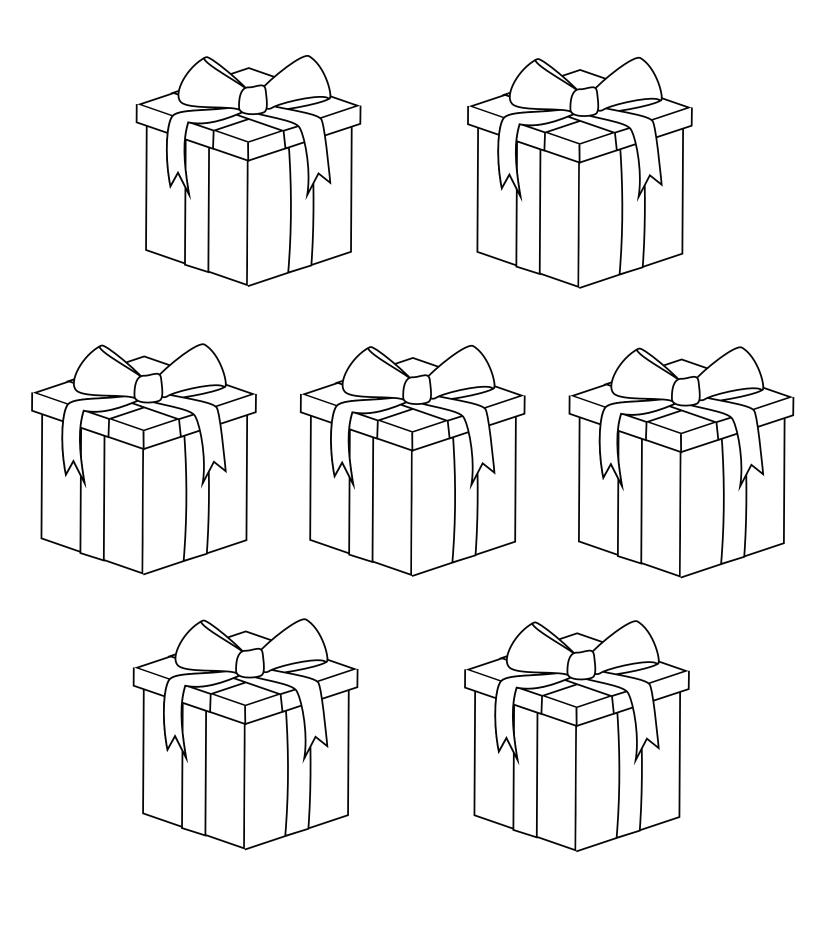

## In the Sky

Practice tracing the word then write it below.

Count the number of presents.

Count the number of stars.