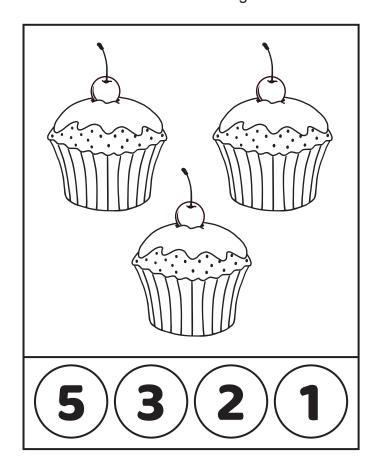

#### Count & Mark

Count and color the images in each box and color in the circle with the correct number.