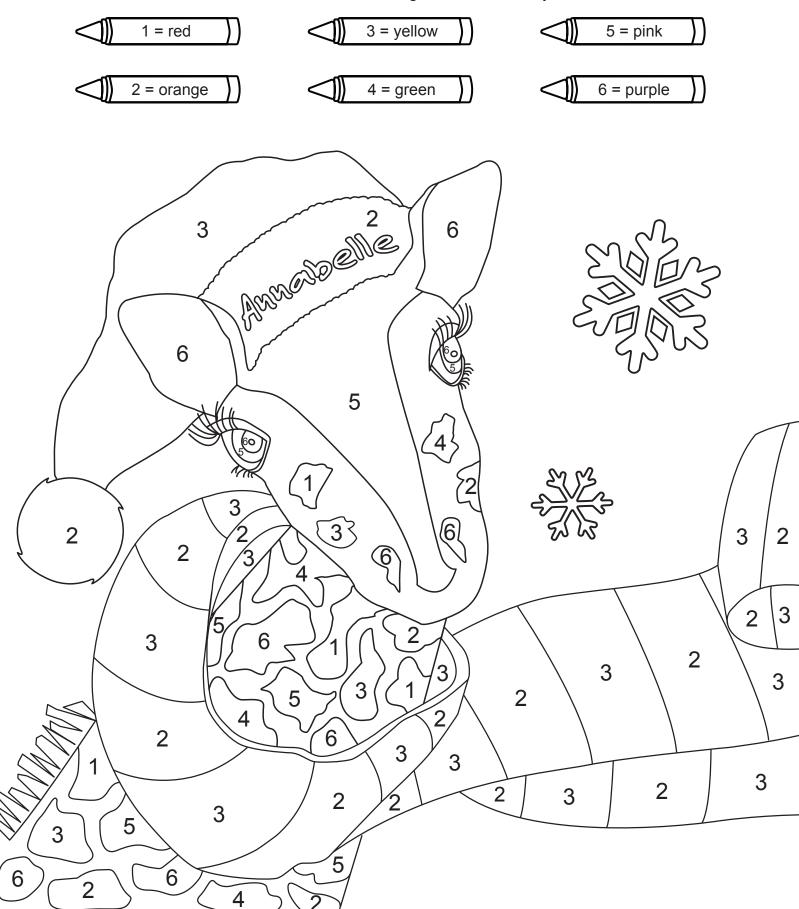

## Color by Number

Color Annabelle according to the number key.



# Annabelle

waited for her favorite season.





## She waited a



\ \_\_\_ \

#### Trace and count the Snowflakes.





#### Help Annabelle build a snowman.

Find and circle the items you can use to make a snowman.





#### Winter Patterns

Complete the pattern in each set by drawing in what comes next.



#### Same vs Different

Color and circle the odd one out in each section.



PWPIE OM MM (C)



#### Count & Mark

Count and color the images in each box and color in the circle with the correct number.











## Kitchen Spelling

Write the correct letter from the circles that has the beginning sound of each picture.













#### A is for Annabelle

Color in all the circles with an "A" and an "a".







## In the Sky

Practice tracing the word then write it below.





Co