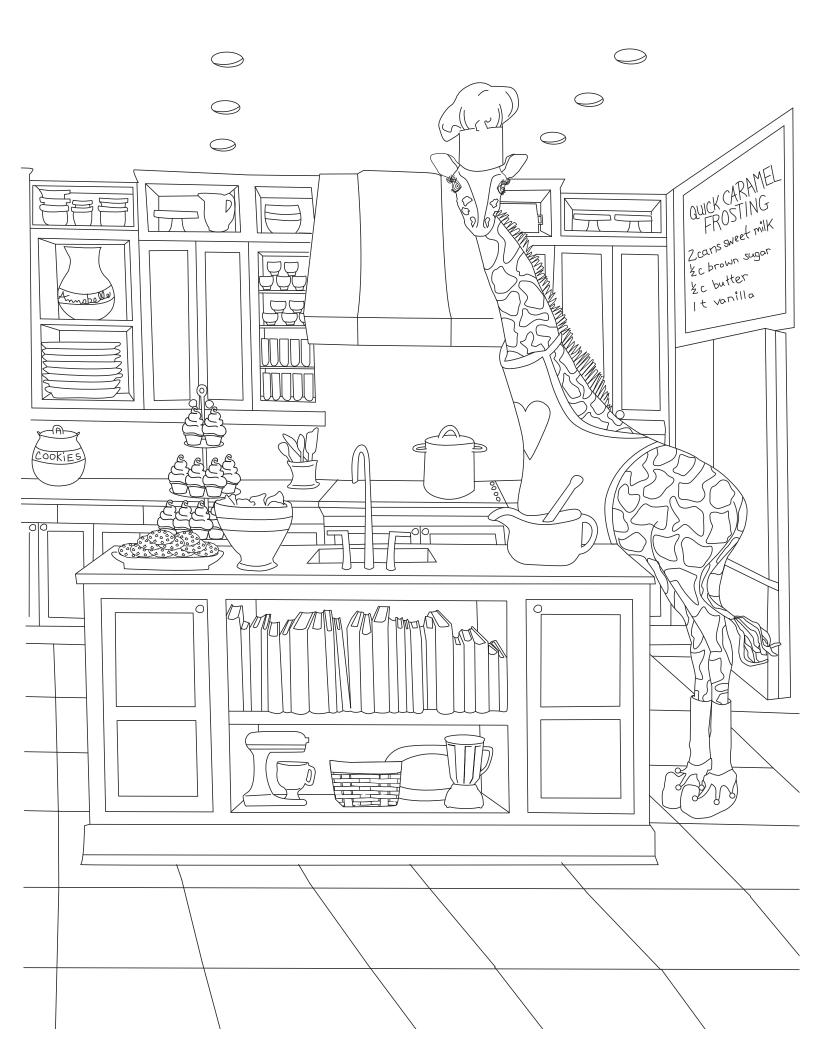

## Kitchen Spelling

Write the correct letter from the circles that has the beginning sound of each picture.