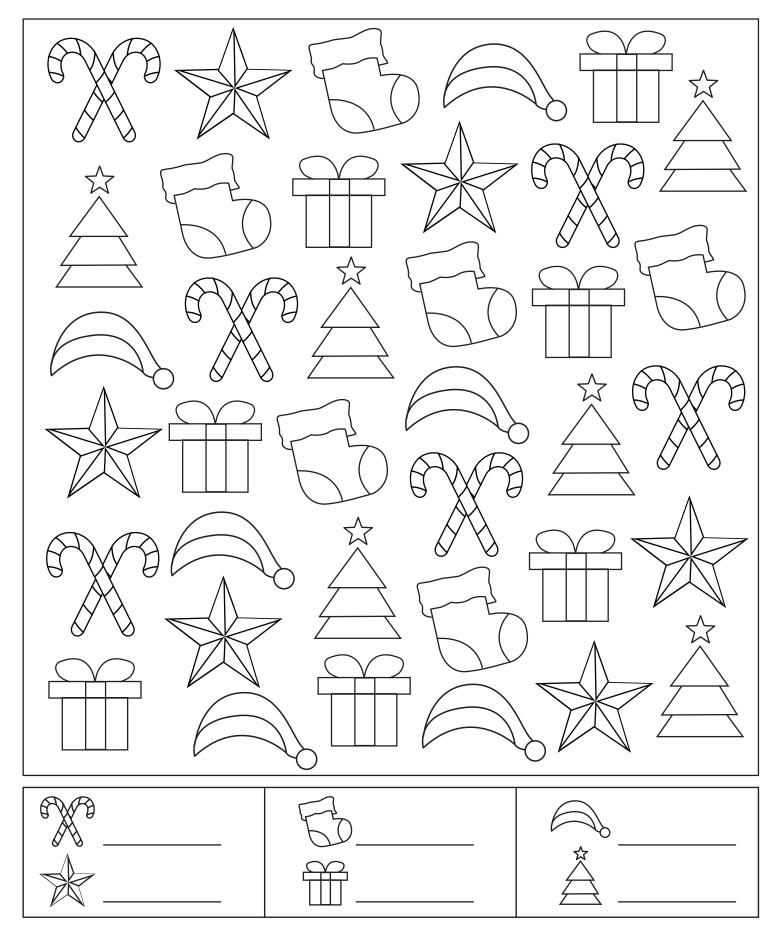

## Counting Practice

Count the items and circle the correct number.

Count the number of candy canes.

Count the number of lights.