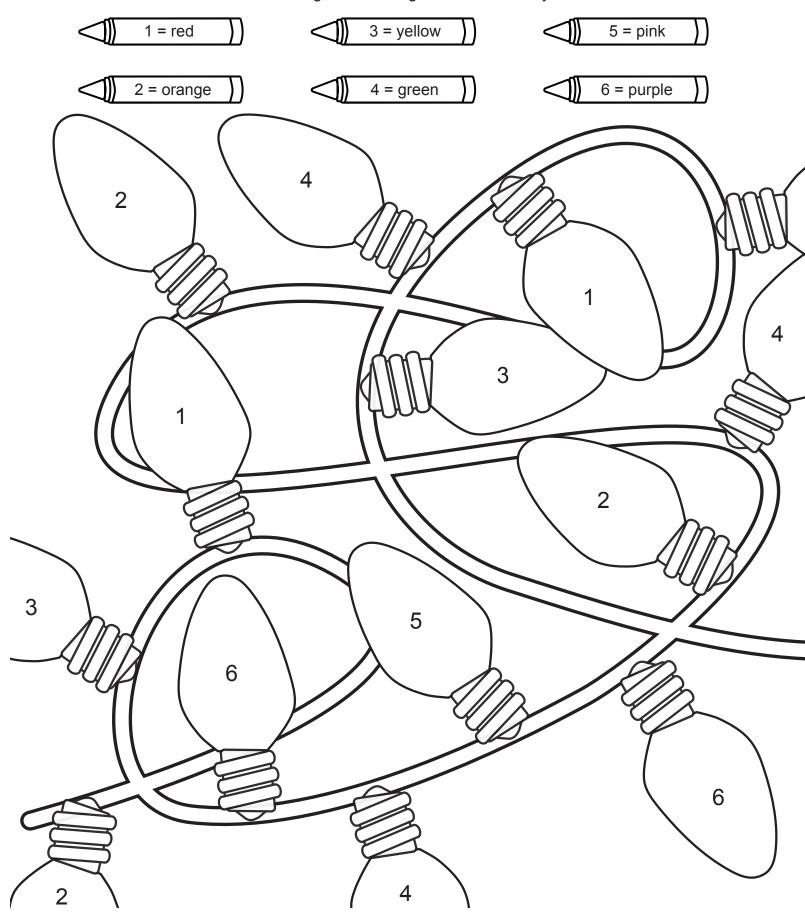

PWPIE OM MM (C)



#### Count & Mark

Count and color the images in each box and color in the circle with the correct number.











## Kitchen Spelling

Write the correct letter from the circles that has the beginning sound of each picture.













#### A is for Annabelle

Color in all the circles with an "A" and an "a".







## In the Sky

Practice tracing the word then write it below.





Count the number of presents.



Count the number of stars.



#### Color and Count

How many different types of footwear does Annabelle have?





## Counting Practice

Count the items and circle the correct number.





Count the number of candy canes.



Count the number of lights.















#### Color and Count



## Color by Number

Color the lights according to the number key.