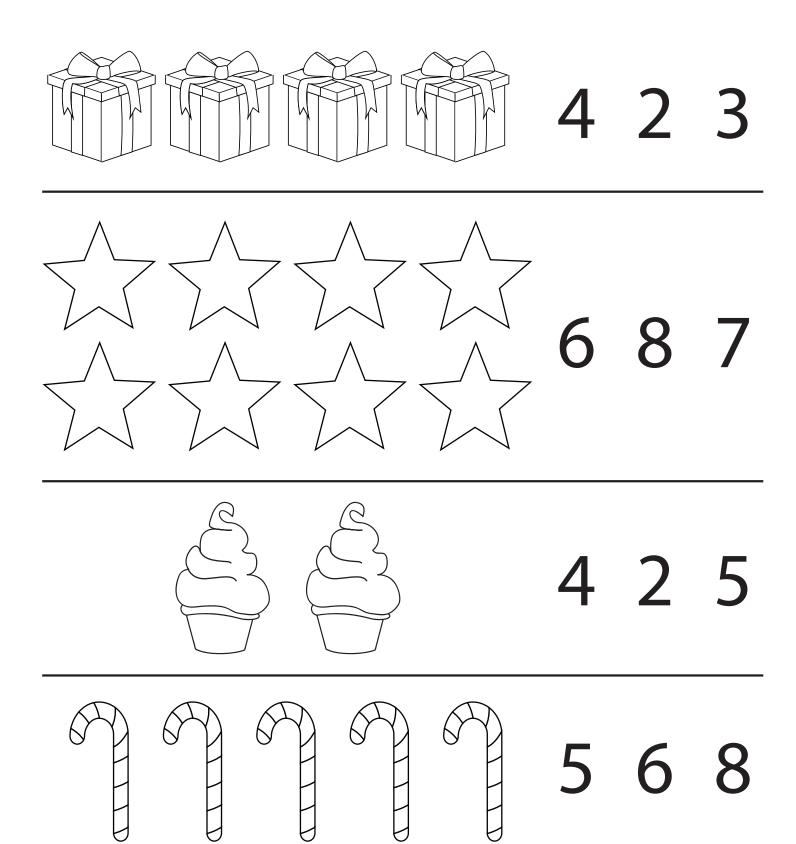

#### Count & Mark

Count and color the images in each box and color in the circle with the correct number.

## In the Sky

Practice tracing the word then write it below.

Count the number of presents.

Count the number of stars.