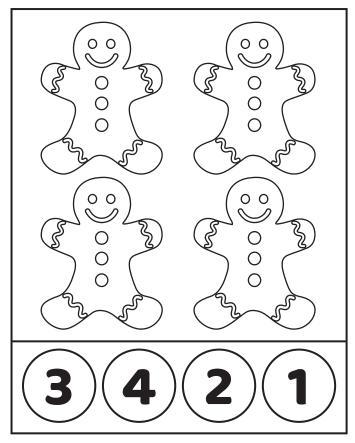

#### Count & Mark

Count and color the images in each box and color in the circle with the correct number.