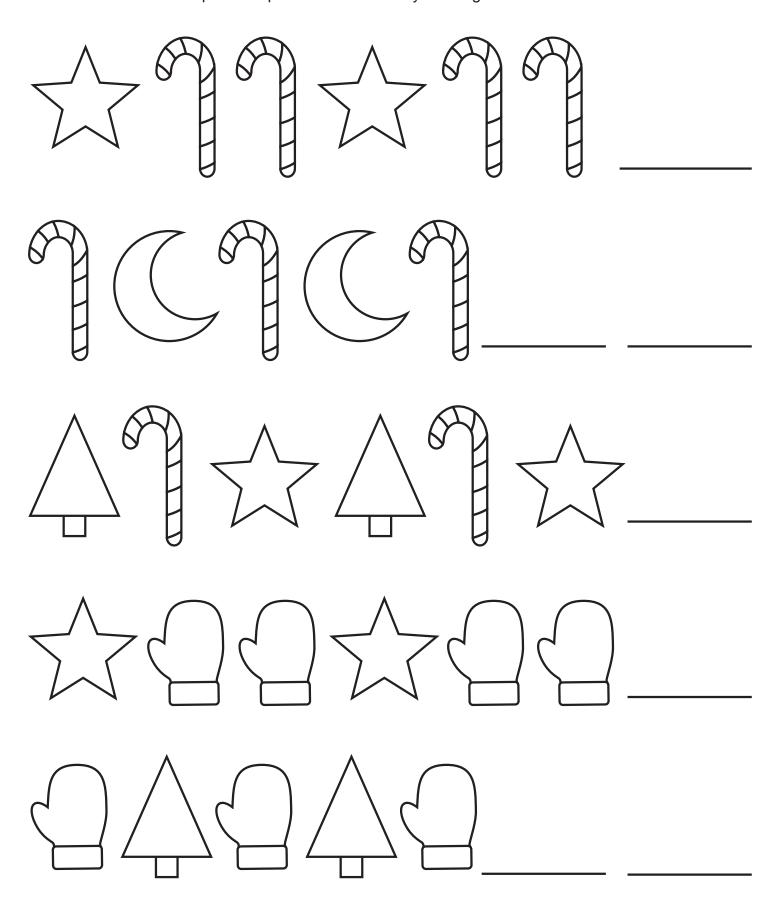

#### Winter Patterns

Complete the pattern in each set by drawing in what comes next.