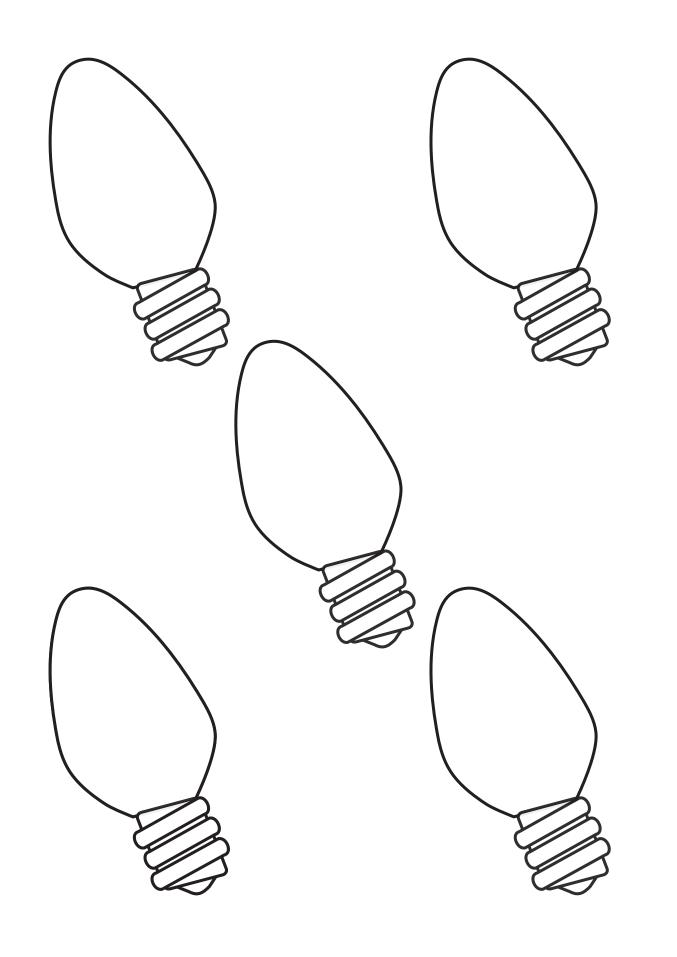

## Counting Practice

Count the items and circle the correct number.

Count the number of candy canes.

Count the number of lights.