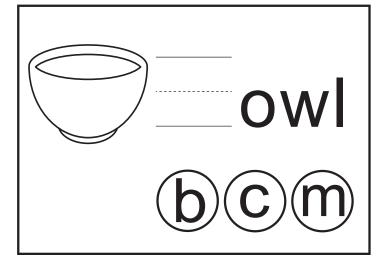

## Kitchen Spelling

Write the correct letter from the circles that has the beginning sound of each picture.