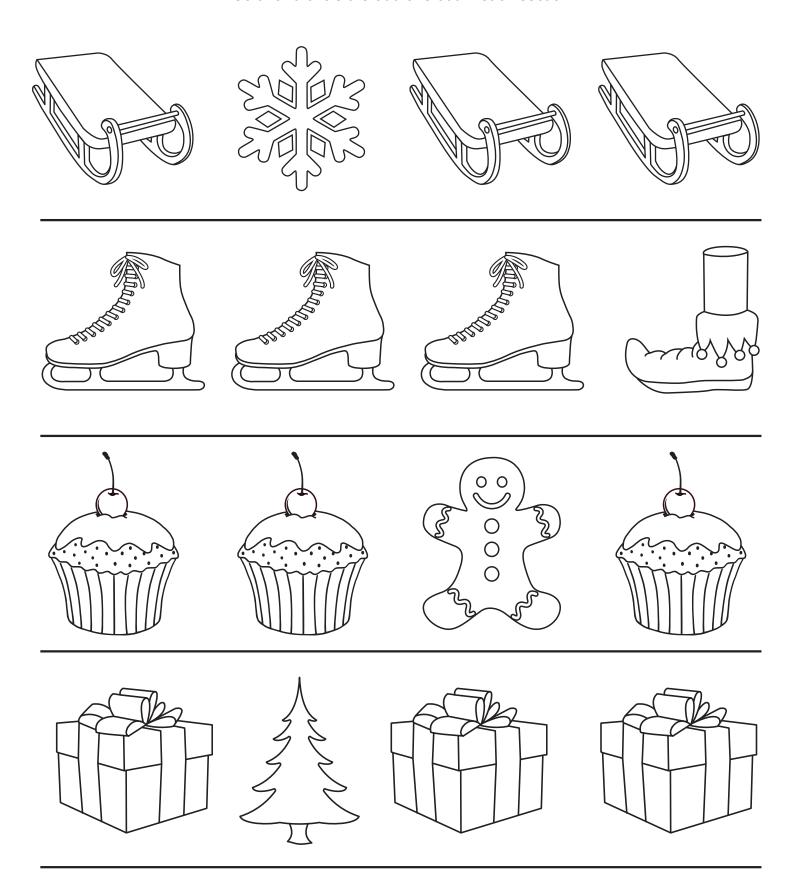

#### Same vs Different

Color and circle the odd one out in each section.

PWPIE OM MM (C)