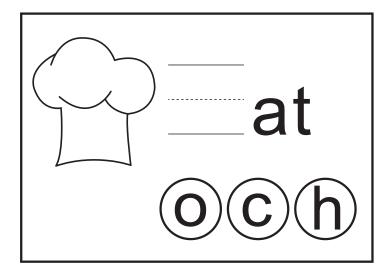

## Kitchen Spelling

Write the correct letter from the circles that has the beginning sound of each picture.