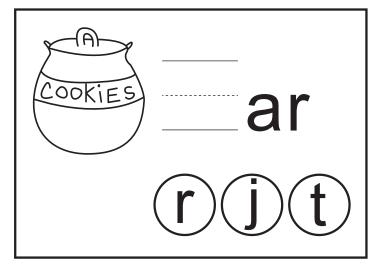

## Kitchen Spelling

Write the correct letter from the circles that has the beginning sound of each picture.