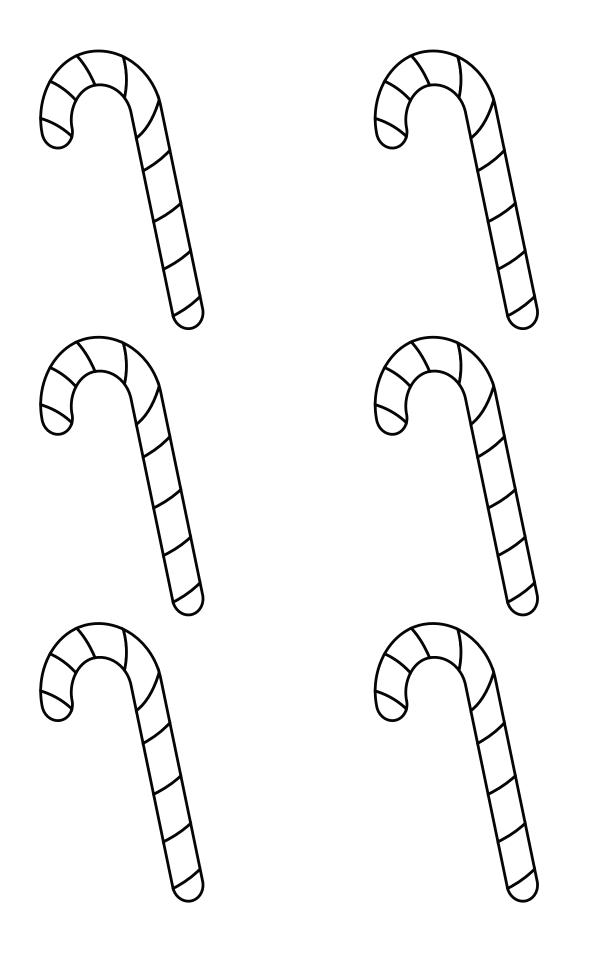

## Counting Practice

Count the items and circle the correct number.

Count the number of candy canes.

Count the number of lights.