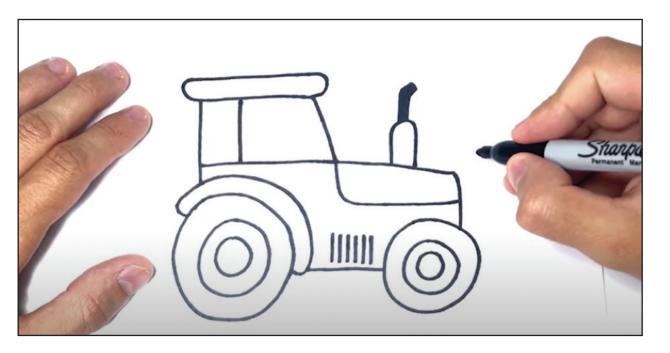

#### Directed Draw Lesson on You Tube for Tractor <a href="https://youtu.be/pha2I-UK5nk?si=7ZNxYBge8On6pSSd">https://youtu.be/pha2I-UK5nk?si=7ZNxYBge8On6pSSd</a>

Have students draw zigzags on paper.