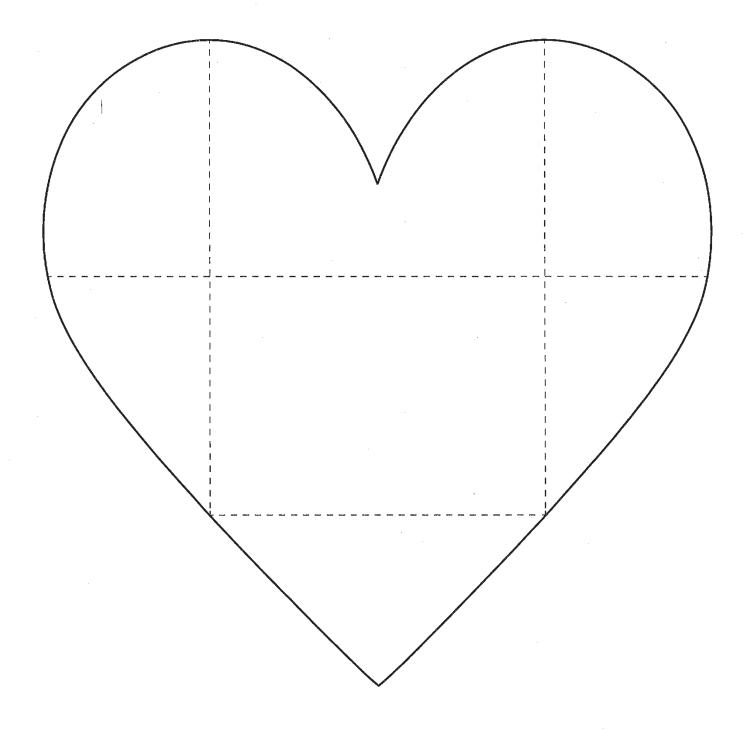

#### Heart Envelope

Cut out the heart. Crease along all four dashed lines. Fold the right and left sides of the heart towards the middle. Fold down along the top horizontal line. Fold up along the bottom horizontal line.