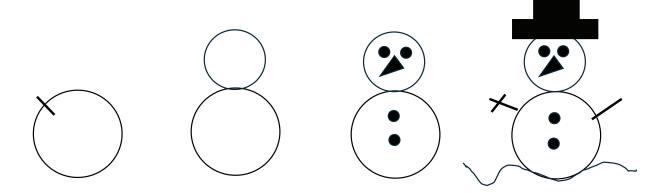

# Alphabet Countdown with

## panabel le TM















Have students draw different types of flowers and pick their favorite one to go in the book.



Have students write the word GO with a green crayon.





#### Heart Envelope

Cut out the heart. Crease along all four dashed lines. Fold the right and left sides of the heart towards the middle. Fold down along the top horizontal line. Fold up along the bottom horizontal line.



























Directed Draw for Letter Ss: Snowman



#### Directed Draw Lesson on You Tube for Tractor <a href="https://youtu.be/pha2I-UK5nk?si=7ZNxYBge8On6pSSd">https://youtu.be/pha2I-UK5nk?si=7ZNxYBge8On6pSSd</a>

















Have students draw zigzags on paper.



### My K4 Friends

Sadvate 2025